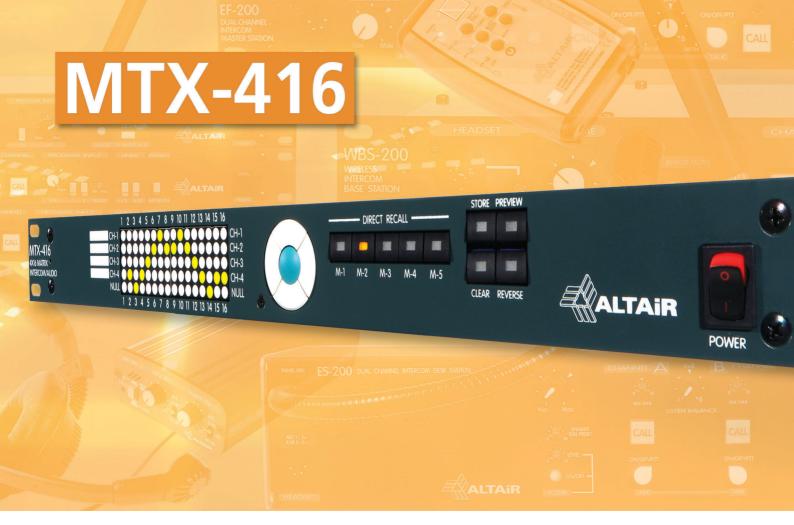

# PROGRAMMABLE 4 X 16 INTERCOM MATRIX

The new Altair MTX-416 is a programmable Intercom Matrix allowing instant recall of up to 5 different presets. Each preset determines the allocation of up to 16 intercom lines into the 4 intercom channels. The Matrix operates in vertical and exclusive mode, so any intercom equipment connected to line 1 for example can be addressed exclusively to one of the 4 channels. Power to the lines is taken from the 4 intercom channels and distributed to the selected lines. The design incorporates input and output link connectors for easy X and Y expansion of number of channels and/or lines. An 8 ch to 32 lines matrix system can be done with 4 units.

## **FEATURES**

- 4 Intercom Channels to 16 lines.
- 5 Instant Recall Presets.
- Easy to use. Simple to operate.
- Daisy chain expansion in Vertical & Horizontal.
- USB interface. Logic external control.
- Compatibility to any party line intercom system.
- Operation as 4x16 or 16x4 Audio Matrix.
- Rear connectors by Phoenix TM sockets.

#### **Front Panel Controls & Indicators:**

- 5x16 dot matrix led array.
- 5 Direct Access Recall keys.
- Function keys: Mode, Copy, Clear & Preview.