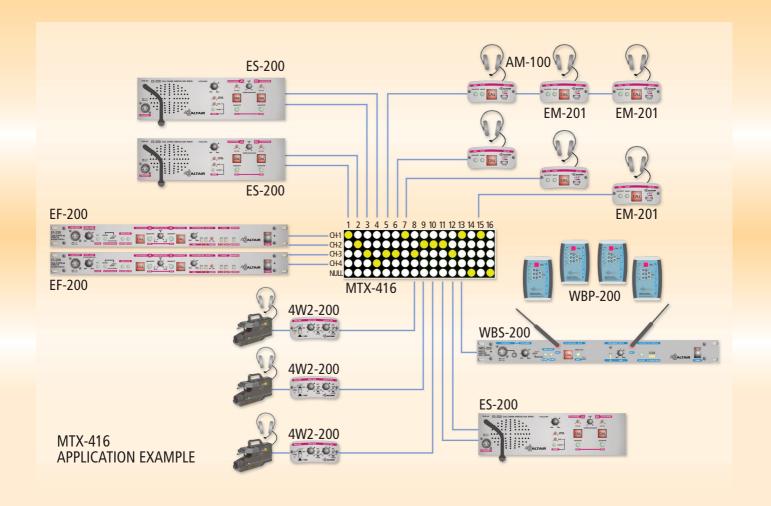

# PROGRAMMABLE 4 X 16 INTERCOM MATRIX

The new Altair MTX-416 is a programmable Intercom Matrix allowing instant recall of up to 5 different presets. Each preset determines the allocation of up to 16 intercom lines into the 4 intercom channels. The Matrix operates in vertical and exclusive mode, so any intercom equipment connected to line 1 for example can be addressed exclusively to one of the 4 channels. Power to the lines is taken from the 4 intercom channels and distributed to the selected lines. The design incorporates input and output link connectors for easy X and Y expansion of number of channels and/or lines. An 8 ch to 32 lines matrix system can be done with 4 units.

The use of a Matrix in any medium to large size intercom system allows for daily instant reorganization of the full intercom functionality and the ability for easy reconfiguration by the system administrator.

The unit can also be used as an 4 in to 16 out Audio matrix and by using the reverse mode, it can be operated as a 16 in to 4 out matrix-selector operating in horizontal exclusive mode.