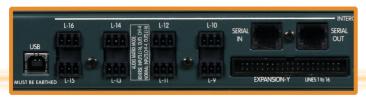

#### **Input/Output connectors:**

20 x Terminal Blocks, Phoenix type 3P/3,5 mm Male 12 x 3P/3,5mm Female, cable connectors, included.

#### X/Y Expansion:

IDC connectors (signal) and RJ45 (control).