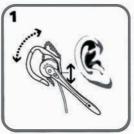

secure.
- -Incorporates adjustable headband and earloop to change between over-the-head and over-the-ear configuration.
- -Mini XLR-4p connector. Cable 1,2 m. Weight 60 gr.

**WBP-200** Recommended configuration.

-Set the microphone input to electret type: Open the unit and place one jumper in the connector marked as JP2 (PHANTOM). -Adjust the microphone gain: Press and hold the MIC key, and with the VOLUME keys, adjust the level 5 points up from the minimun.

#### **WBS-200** Recommended configuration.

-Set the microphone input to electret type: Open the unit and place one jumper in the connector marked as JP2 (PHANTOM). -Adjust the microphone gain: Open the unit and remove the jumper in the connector marked as JP1 (GAIN).



## OVER THE HEAD ADJUSTMENT





# OVER THE EAR ADJUSTMENT









www.altairaudio.com EQUIPOS EUROPEOS ELECTRONICOS