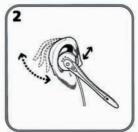

ecure.
- -Incorporates adjustable headband and earloop to change between over-the-head and over-the-ear configuration.
- -Mini XLR-4p connector. Cable 1,2 m. Weight 60 gr.

**WBP-200** Recommended configuration.

-Set the microphone input to electret type: Open the unit and place one jumper in the connector marked as JP2 (PHANTOM). -Adjust the microphone gain: Press and hold the MIC key, and with the VOLUME keys, adjust the level 5 points up from the minimun.

#### **WBS-200** Recommended configuration.

-Set the microphone input to electret type: Open the unit and place one jumper in the connector marked as JP2 (PHANTOM). -Adjust the microphone gain: Open the unit and remove the jumper in the connector marked as JP1 (GAIN).



## OVER THE HEAD ADJUSTMENT





# OVER THE EAR ADJUSTMENT









www.altairaudio.com EQUIPOS EUROPEOS ELECTRONICOS