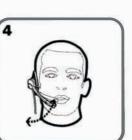

e.
- -Incorporates adjustable headband and earloop to change between over-the-head and over-the-ear configuration.
- -Mini XLR-4p connector. Cable 1,2 m. Weight 60 gr.

**WBP-200** Recommended configuration.

-Set the microphone input to electret type: Open the unit and place one jumper in the connector marked as JP2 (PHANTOM). -Adjust the microphone gain: Press and hold the MIC key, and with the VOLUME keys, adjust the level 5 points up from the minimun.

#### **WBS-200** Recommended configuration.

-Set the microphone input to electret type: Open the unit and place one jumper in the connector marked as JP2 (PHANTOM). -Adjust the microphone gain: Open the unit and remove the jumper in the connector marked as JP1 (GAIN).



## OVER THE HEAD ADJUSTMENT





# OVER THE EAR ADJUSTMENT









www.altairaudio.com EQUIPOS EUROPEOS ELECTRONICOS