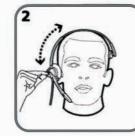

he headset is comfortable and secure.
- -Incorporates adjustable headband and earloop to change between over-the-head and over-the-ear configuration.
- -Mini XLR-4p connector. Cable 1,2 m. Weight 60 gr.

**WBP-200** Recommended configuration.

-Set the microphone input to electret type: Open the unit and place one jumper in the connector marked as JP2 (PHANTOM). -Adjust the microphone gain: Press and hold the MIC key, and with the VOLUME keys, adjust the level 5 points up from the minimun.

#### **WBS-200** Recommended configuration.

-Set the microphone input to electret type: Open the unit and place one jumper in the connector marked as JP2 (PHANTOM). -Adjust the microphone gain: Open the unit and remove the jumper in the connector marked as JP1 (GAIN).



## OVER THE HEAD ADJUSTMENT





# OVER THE EAR ADJUSTMENT









www.altairaudio.com EQUIPOS EUROPEOS ELECTRONICOS