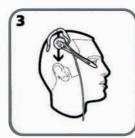

ure.
- -Incorporates adjustable headband and earloop to change between over-the-head and over-the-ear configuration.
- -Mini XLR-4p connector. Cable 1,2 m. Weight 60 gr.

**WBP-200** Recommended configuration.

-Set the microphone input to electret type: Open the unit and place one jumper in the connector marked as JP2 (PHANTOM). -Adjust the microphone gain: Press and hold the MIC key, and with the VOLUME keys, adjust the level 5 points up from the minimun.

#### **WBS-200** Recommended configuration.

-Set the microphone input to electret type: Open the unit and place one jumper in the connector marked as JP2 (PHANTOM). -Adjust the microphone gain: Open the unit and remove the jumper in the connector marked as JP1 (GAIN).



## OVER THE HEAD ADJUSTMENT





# OVER THE EAR ADJUSTMENT









www.altairaudio.com EQUIPOS EUROPEOS ELECTRONICOS