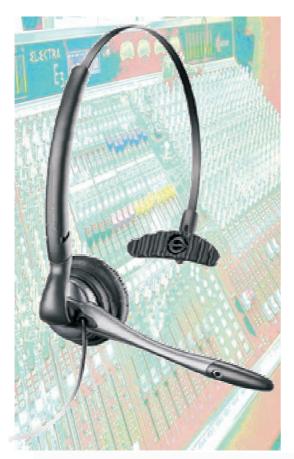

# UGHTWEIGHT HEADSET WAM-100/2L

## FEATURES

- -Microphone electret with noise cancelling system reducing the background noise.
- -Incorporate listen volume level, mute button and clothing clip to reduce the cable weight.
- -The headset is comfortable and secure.
- -Incorporates adjustable headband and earloop to change between over-the-head and over-the-ear configuration.
- -Mini XLR-4p connector. Cable 1,2 m. Weight 60 gr.