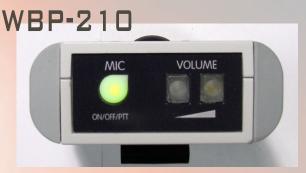

# **SWITCHES AND CONNECTIONS**

Upper panel:

- -MIC on/off/ptt illuminated switch.
- -Channel A/B selector, Stage Announce switches (WBP-212)
- -Volume Up-Down controls (WBP-210)