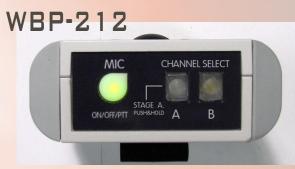

### SPECIFICATIONS WBP-212

- DUAL CHANNEL BELTPACK. MANAGEMENT APPLICATIONS
- SINGLE A, B or COMBINED A+B LISTENING.
- SINGLE A, B or COMBINED A+B TALK FUNCTION.
- \* "STAGE ANNOUNCE" FUNCTION. DIRECT PA MESSAGES.

# **SWITCHES AND CONNECTIONS**

Upper panel:

- -MIC on/off/ptt illuminated switch.
- -Channel A/B selector, Stage Announce switches (WBP-212)
- -Volume Up-Down controls (WBP-210)