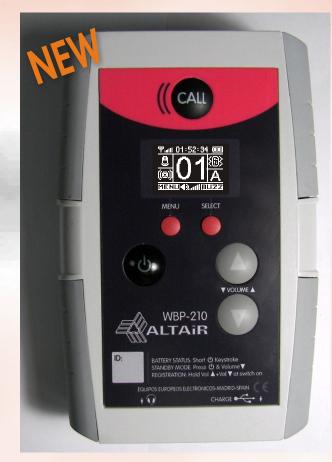

Internal preset configurations, battery remaining time, coverage and another information is provided by a helpfull color screen. General keyboard operation is enabled by direct keystrokes in both upper and front panels.

# **SWITCHES AND CONNECTIONS**

Upper panel:

- -MIC on/off/ptt illuminated switch.
- -Channel A/B selector, Stage Announce switches (WBP-212)
- -Volume Up-Down controls (WBP-210)

## Lower panel:

- -Headset connector by XLR-4 and mini XLR-4.
- -USB-B for battery charging and firmware updates.

#### Front panel

- -Up-Down volume controls. Display configuration keys.
- -Illuminated CALL switch
- -ON/OFF illuminated switch
- -LCD color screen allowing preset configurations.