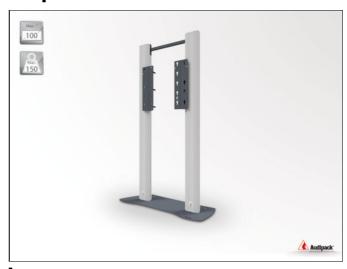

## Floor stand for the bigger screens up to 100 inch

## Ref.: FS-V600

Rigid stand specially for screens up to 100 inch with VESA mounting interface.

A rigid and stable floorstand for large screens up to 100 inch. The looks of the floor stand are equal to our known 900 series. The screen can be installed on any desired height cause of the continuously height adjustment. Including VESA 600x400, 600x200, 400x400 and 400x200 mounting interface.

Dimensions in mm: W 1077 x D 733 x H 2004 Max. presentation height: 1625 mm (centre screen)

Suitable for screens up to 100 inch

Max. load 150 Kg

Standard colours: Base frame black RAL 9005 and columns anodized aluminium

Standard VESA 600x400, 600x200, 400x400 and 400x200 interface (in combination with the Audipack cams or

fixed holt installation)

1 of 1 5/7/2018, 12:49 PM