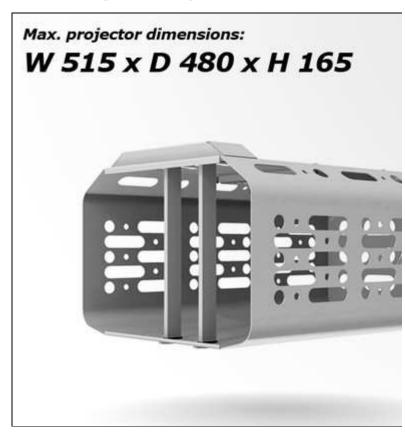

## Theft delay Open Air projector housing Large

Ref.: P3898

Open Air theft delay houising for max. projector dimensions W515 x D480 x H165 mm.

Open-structured metal universal projector housing, available in several dimensions. The front side of the housing is entirely open and is locked by 2 anti-theft pins with discus locks. The pins can be put in 5 positions, so the lens is always free. An Audipack projector mount is required to fix the projector in the housing. A set of anti-theft nuts and bolts to fix the projector mount is delivered with the housing as standard. The housing is available in grey RAL 9006 or white RAL 9010. Other colours and their prices are available on demand.

Easy installing
Neutral appearance
No active ventilation needed
Options to expand with alarm

maximum equipment size W515 x D480 x H165 mm