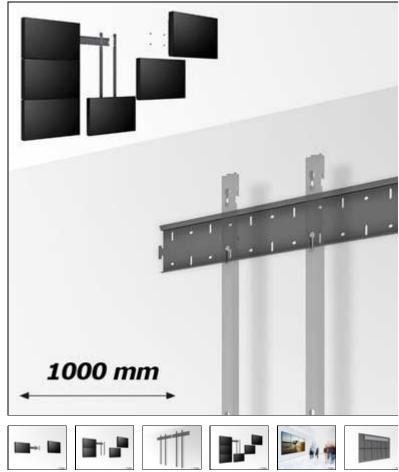

## Back plate video wall basic system 1000 mm Ref.: VWM-BPH-1000

Wall mounting plate, length 1000 mm suitable for the MA mounting arms.

With the wall mounting plate a videowall is easily created. By simply installing en combining multiple wall plates any shape and size of videowall can be installed. By using the single, double or trippple "MA" mounting arms, flat panels are easily installed and configured in any position.

## Easy installation

Rigid wall plate with multiple wall mounting points

Video wall easy access system

Wall plate length 1000 mm

Standard colour black RAL 9005 Easy to mechanically link / connect to the next BPH plate