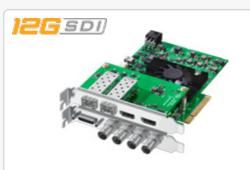

#### **12G-SDI DeckLink Models**

**DeckLink 4K Extreme 12G** Capture and playback 12G-SDI in SD, HD, Ultra HD and 4K DCI up to 4096 x 2160 60p in 10-bit YUV or 12-bit RGB!

12G SDI)

DeckLink 4K Extreme 12G -Quad SDI