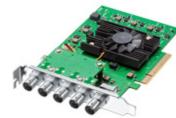

#### DeckLink 4K Pro

DeckLink 4K Pro is a high performance PCIe capture and playback card with advanced 12G-SDI for working with the latest high frame rate Ultra HD and DCI 4K formats at up to 60 frames per second! Ideal for both traditional 2D and high end 3D stereoscopic workflows, you get support for full resolution, deep color YUV and 12-bit RGB 4:4:4 images. DeckLink 4K Pro features two multi rate 12G-SDI inputs and outputs with support for 16 channels of embedded audio, along with a connection for reference input. Because the connections are multi rate, it works with virtually every SD, HD, Ultra HD and 4K format. DeckLink 4K Pro is perfect for high end film, television, and commercial editing, visual effects, and color grading projects.

Add Quad Link SDI input and output to DeckLink 4K Extreme 12G capture cards.

**DeckLink 4K Pro** PCIe capture and playback card with advanced 12G-SDI for working in SD, HD, Ultra HD and 4K DCI at up to 60 frames per second.