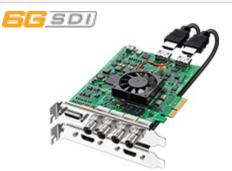

#### 6G-SDI DeckLink Models

**DeckLink 4K Extreme** PCIe capture and playback Dual Link SDI, HDMI, Analog, 4:4:4, 3D and 4K.

**DeckLink Studio 4K** Capture and playback 6G-SDI, HDMI 4K and analog in SD, HD and Ultra HD.