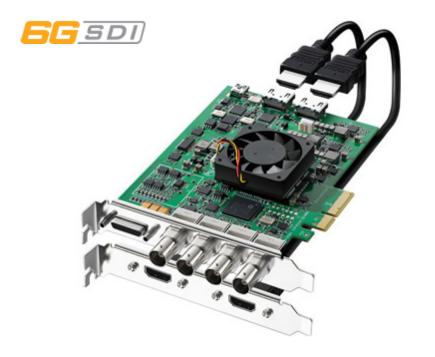

#### 6G-SDI DeckLink Models

**DeckLink 4K Extreme** PCIe capture and playback Dual Link SDI, HDMI, Analog, 4:4:4, 3D and 4K.

**DeckLink Studio 4K** Capture and playback 6G-SDI, HDMI 4K and analog in SD, HD and Ultra HD.