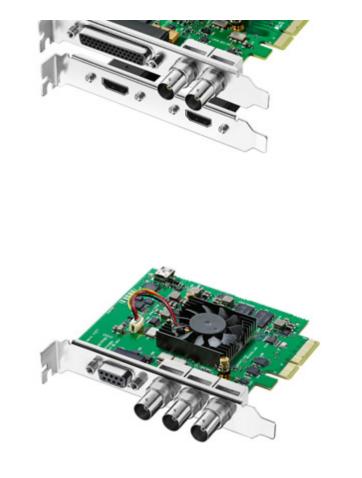

**DeckLink SDI 4K** Capture and playback with 6G-SDI for SD, HD, 2K and Ultra HD.