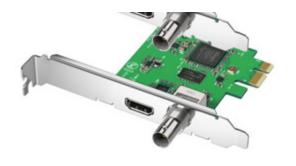

## DeckLink Mini Monitor and DeckLink Mini Recorder

Monitor uncompressed 10-bit video from your computer!

Includes SDI and HDMI outputs for connecting to any television or monitor. DeckLink Mini Monitor auto switches between SD and HD so it handles all common video formats. DeckLink Mini Monitor is the perfect solution for monitoring from editing software while you edit! Includes two PCIe shields for both full height and low profile slots.