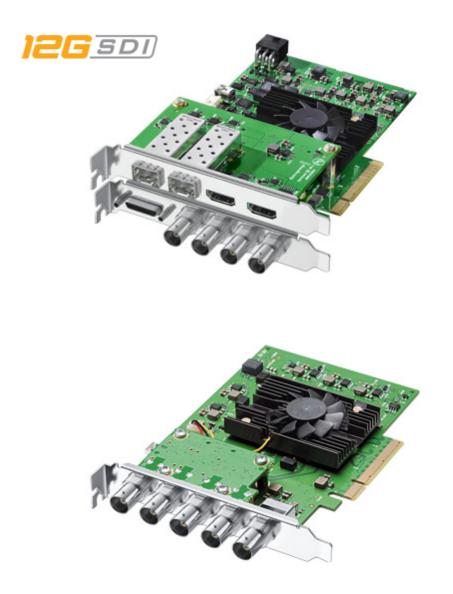

#### **12G-SDI DeckLink Models**

**DeckLink 4K Extreme 12G** Capture and playback 12G-SDI in SD, HD, Ultra HD and 4K DCI up to 4096 x 2160 60p in 10-bit YUV or 12-bit RGB!

12G SDI)

DeckLink 4K Extreme 12G -Quad SDI

Add Quad Link SDI input and output to DeckLink 4K Extreme 12G capture cards.

**DeckLink 4K Pro** PCIe capture and playback card with advanced 12G-SDI for working in SD, HD, Ultra HD and 4K DCI at up to 60 frames per second.