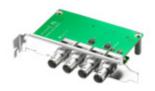

# DeckLink Duo 2

Featuring 4 independent 3G-SDI connections, DeckLink Duo 2 is a PCI Express capture and playback card that supports SDI formats in SD and HD up to 1080p60! You get the flexibility of 4 separate capture or playback cards in one! Plus, it's completely customizable so it's perfect for media play-out systems, multi screen digital signage servers, real time multi channel capture systems and more!

Introducing the new DeckLink Duo 2

# DeckLink Quad 2

DeckLink Quad 2 features 8 independent SDI capture and playback channels in a single card! Fully compatible with the previous 4 channel model, this new model also allows 4 independent capture and playback channels but now also includes 4 extra channels that developers can use for configuring the card in any combination of up to 8 capture or 8 playback channels. This means DeckLink Quad 2 allows each of the 8 3G-SDI BNC connectors to switch direction between capture or playback in SD and HD up to 1080p60 and as a complete independent channel.

**DeckLink Duo 2** PCIe capture and playback card with 4 independent channels for SD and HD up to 1080p60.

NEW

#### DeckLink Quad 2

Eight channel configurable PCIe video capture and playback up to 1080p60.