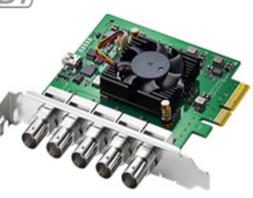

# DeckLink Duo 2

Featuring 4 independent 3G-SDI connections, DeckLink Duo 2 is a PCI Express capture and playback card that supports SDI formats in SD and HD up to 1080p60! You get the flexibility of 4 separate capture or playback cards in one! Plus, it's completely customizable so it's perfect for media play-out systems, multi screen digital signage servers, real time multi channel capture systems and more!

Introducing the new DeckLink Duo 2