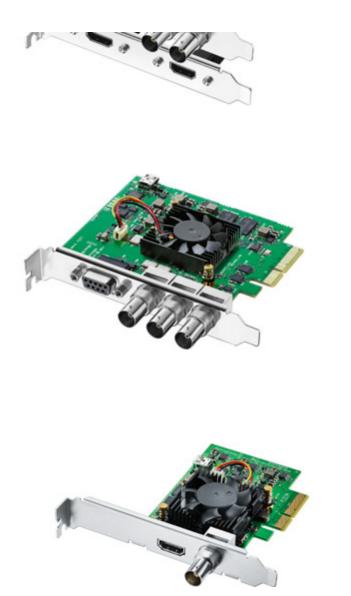

# DeckLink SDI 4K

DeckLink SDI 4K is perfect when you need an SDI only solution but demand the highest quality SDI capture and playback. You get incredible quality 6G-SDI on any PCI Express Mac, Windows or Linux computer. DeckLink SDI 4K is the world's smallest and most affordable multi rate SD/HD and Ultra HD SDI video card that lets you connect to any SD, HD-SDI, 2K and Ultra HD equipment. You also get RS-422 deck control, internal keying and reference input for a complete solution for editing, paint, design and more.

## **DeckLink Mini Monitor**

Monitor uncompressed 10-bit video from your computer! Includes SDI and HDMI outputs for connecting to any television or monitor. DeckLink Mini Monitor auto switches between SD and HD so it handles all common video formats. DeckLink Mini Monitor is the perfect solution for monitoring from editing software while you edit! Includes two PCI Express shields for both full height and low profile slots.

# DeckLink Mini Recorder

Record uncompressed 10-bit video from SDI and HDMI video sources. DeckLink Mini Recorder switches between SD and HD video formats and is perfect for building ingest servers or other video solutions where you need to capture only in a low profile card! Includes two PCI Express shields for both full height and low profile slots.

### **DeckLink Specialist Models**

**DeckLink Mini Monitor** 

Broadcast quality 10-bit SDI and HDMI PCIe playback card for SD and HD formats up to 1080p30.

**DeckLink Mini Recorder** Broadcast quality 10-bit SDI and HDMI PCIe capture card for SD and HD formats up to 1080p30.