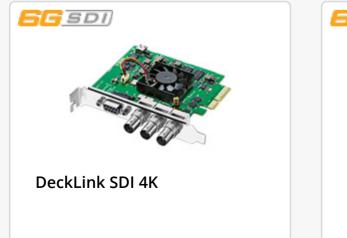

# DeckLink SDI 4K

DeckLink SDI 4K is perfect when you need an SDI only solution but demand the highest quality SDI capture and playback. You get incredible quality 6G-SDI on any PCI Express Mac, Windows or Linux computer. DeckLink SDI 4K is the world's smallest and most affordable multi rate SD/HD and Ultra HD SDI video card that lets you connect to any SD, HD-SDI, 2K and Ultra HD equipment. You also get RS-422 deck control, internal keying and reference input for a complete solution for editing, paint, design and more.