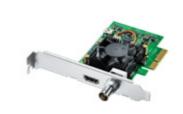

## DeckLink Mini Recorder 4K

DeckLink Mini Recorder 4K is a low profile PCIe capture card, featuring 6G-SDI and the latest HDMI 2.0a connections so you can record all formats up to 2160p30 on your computer! The SDI and HDMI inputs automatically detect and switch between all video formats. You even get high dynamic range recording and metadata over HDMI. The DeckLink Mini Recorder 4K is perfect for integrating into mobile live capture environments, broadcast trucks and more! You can even develop your own custom capture solutions using the Blackmagic Desktop Video SDK for Mac OS X, Windows and Linux! Includes two PCIe shields for both full height and low profile slots.

#### DeckLink Mini Recorder 4K

Low profile PCle capture card featuring 6G-SDI and HDMI 2.0a for all formats up to 2160p30, including HDR!