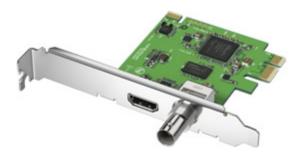

# DeckLink SDI 4K

DeckLink SDI 4K is perfect when you need an SDI only solution but demand the highest quality SDI capture and playback. You get incredible quality 6G-SDI on any PCI Express Mac, Windows or Linux computer. DeckLink SDI 4K is the world's smallest and most affordable multi rate SD/HD and Ultra HD SDI video card that lets you connect to any SD, HD-SDI, 2K and Ultra HD equipment. You also get RS-422 deck control, internal keying and reference input for a complete solution for editing, paint, design and more.

# DeckLink Mini Monitor 4K

DeckLink Mini Monitor 4K is a low profile PCIe playback card, featuring 6G-SDI and the latest HDMI 2.0a connections so you can monitor all formats up to 2160p30 from your computer! The SDI and HDMI outputs let you connect to any television or monitor and automatically detect and switch between all video formats. You even get high dynamic range playback and metadata over HDMI. You can even develop your own custom playback solutions using the Blackmagic Desktop Video SDK for Mac OS X, Windows and Linux! Includes two PCIe shields for both full height and low profile slots.

## DeckLink Mini Recorder 4K

DeckLink Mini Recorder 4K is a low profile PCIe capture card, featuring 6G-SDI and the latest HDMI 2.0a connections so you can record all formats up to 2160p30 on your computer! The SDI and HDMI inputs automatically detect and switch between all video formats. You even get high dynamic range recording and metadata over HDMI. The DeckLink Mini Recorder 4K is perfect for integrating into mobile live capture environments, broadcast trucks and more! You can even develop your own custom capture solutions using the Blackmagic Desktop Video SDK for Mac OS X, Windows and Linux! Includes two PCIe shields for both full height and low profile slots.

## **DeckLink Mini Monitor**

Monitor uncompressed 10-bit video from your computer! Includes SDI and HDMI outputs for connecting to any television or monitor. DeckLink Mini Monitor auto switches between SD and HD so it handles all common video formats. DeckLink Mini Monitor is the perfect solution for monitoring from editing software while you edit! Includes two PCI Express shields for both full height and low profile slots.

# DeckLink Mini Recorder

Record uncompressed 10-bit video from SDI and HDMI video sources. DeckLink Mini Recorder switches between SD and HD video formats and is perfect for building ingest servers or other video solutions where you need to capture only in a low profile card! Includes two PCI Express shields for both full height and low profile slots.