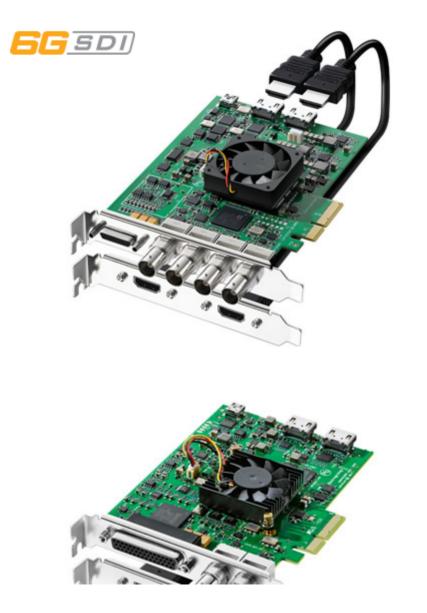

#### DeckLink 4K Extreme

DeckLink 4K Extreme features a high performance design for working in the highest film quality! Get 4 times the resolution of 1080 HD with full Ultra HD 4K capture and playback using 6G-SDI and HDMI 4K support. DeckLink 4K Extreme includes single and dual channel SDI connections for both regular 2D and 3D stereoscopic workflows as well as full resolution color RGB 4:4:4 capture and playback. Includes dual link 6G-SDI, HDMI 3D/4K and analog component, composite, S-video connections. Work in SD, HD and Ultra HD 4K. Also includes AES and analog balanced audio, 16 channel SDI audio, genlock, deck control, broadcast quality up, down and cross conversion, plus built in SD/HD internal keyer.

# DeckLink Studio 4K

If you work with a wide range of analog video and audio gear, and need to move seamlessly between SD, HD, 2K and Ultra HD, then DeckLink Studio 4K is perfect! DeckLink Studio 4K includes a massive number of analog and digital video connections including SD/HD/Ultra HD 6G-SDI, HDMI 1.4b, SD/HD component, composite, S-video, 4 ch balanced analog audio, 2 ch AES/EBU

switchable to 6 ch out, black burst and tri-sync reference input, RS-422 deck control connections, keying in SD and a hardware down converter. Perform editing, paint and broadcast design and more with the ultimate future proof design!

### 6G-SDI DeckLink Models

Capture and playback with 6G-SDI for SD, HD, 2K and Ultra HD.

PCIe capture and playback Dual Link SDI, HDMI, Analog, 4:4:4, 3D and 4K.

Capture and playback 6G-SDI, HDMI 4K and analog in SD, HD and Ultra HD.