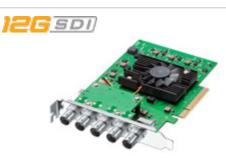

### DeckLink 4K Extreme 12G

The ultimate digital cinema capture card featuring two full frame DCI 4K inputs and outputs via 12G-SDI! You get dual link multi rate 12G-SDI connections that work with SD, HD and Ultra HD even in Ultra HD 60p, as well as full frame DCI 4K at 4096 x 2160 resolution up to 25p! Capture 10-bit YUV or full color bandwidth 12-bit RGB. Includes AES/EBU audio, up, down and cross conversion, plus built in 3D stereoscopic output at full bandwidth 4:4:4:4 RGB! No other capture and playback card supports more video formats and video connections!

#### DeckLink 4K Pro

PCIe capture and playback card with advanced 12G-SDI for working in SD, HD, Ultra HD and 4K DCI at up to 60 frames per second.

**DeckLink 4K Extreme 12G** Capture and playback 12G-SDI in SD,

HD, Ultra HD and 4K DCl up to 4096 x 2160 60p in 10-bit YUV or 12-bit RGB! 12G SDI)