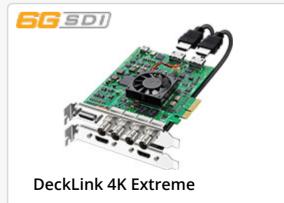

#### DeckLink 4K Extreme

DeckLink 4K Extreme features a high performance design for working in the highest film quality! Get 4 times the resolution of 1080 HD with full Ultra HD 4K capture and playback using 6G-SDI and HDMI 4K support. DeckLink 4K Extreme includes single and dual channel SDI connections for both regular 2D and 3D stereoscopic workflows as well as full resolution color RGB 4:4:4 capture and playback. Includes dual link 6G-SDI, HDMI 3D/4K and analog component, composite, S-video connections. Work in SD, HD and Ultra HD 4K. Also includes AES and analog balanced audio, 16 channel SDI audio, genlock, deck control, broadcast quality up, down and cross conversion, plus built in SD/HD internal keyer.