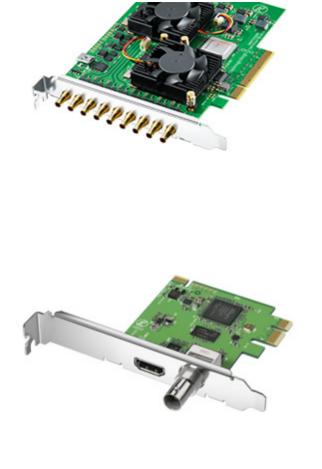

#### DeckLink 4K Extreme 12G - Quad SDI

Add Quad Link SDI input and output to DeckLink 4K Extreme 12G capture cards.

#### DeckLink Mini Monitor 4K

Low profile PCIe playback card featuring 6G-SDI and HDMI 2.0a for all formats up to 2160p30, including HDR!

#### DeckLink Mini Recorder 4K

Low profile PCle capture card featuring 6G-SDI and HDMI 2.0a for all formats up to 2160p30, including HDR!