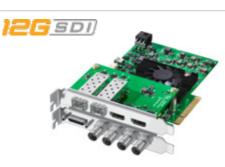

### DeckLink 4K Pro

DeckLink 4K Pro is a high performance PCI Express capture and playback card with advanced 12G-SDI for working with the latest high frame rate Ultra HD and DCI 4K formats at up to 60 frames per second! Ideal for both traditional 2D and high end 3D stereoscopic workflows, you get support for full resolution, deep color YUV and 12-bit RGB 4:4:4 images. DeckLink 4K Pro features two multi rate 12G-SDI inputs and outputs with support for 16 channels of embedded audio, along with a connection for reference input. Because the connections are multi rate, it works with virtually every SD, HD, Ultra HD and 4K format. DeckLink 4K Pro is perfect for high end film, television, and commercial editing, visual effects and color grading projects.

#### DeckLink 4K Pro

PCIe capture and playback card with advanced 12G-SDI for working in SD, HD, Ultra HD and 4K DCI at up to 60 frames per second.

**DeckLink 4K Extreme 12G** Capture and playback 12G-SDI in SD,