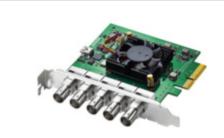

# DeckLink Duo 2

Featuring 4 independent 3G-SDI connections, DeckLink Duo 2 is a PCI Express capture and playback card that supports SDI formats in SD and HD up to 1080p60! You get the flexibility of 4 separate capture or playback cards in one! Plus, it's completely customizable so it's perfect for media play-out systems, multi screen digital signage servers, real time multi channel capture systems and more!

Introducing the new DeckLink Duo 2

**DeckLink Duo 2** PCIe capture and playback card with 4 independent channels for SD and HD up to 1080p60.

NEW