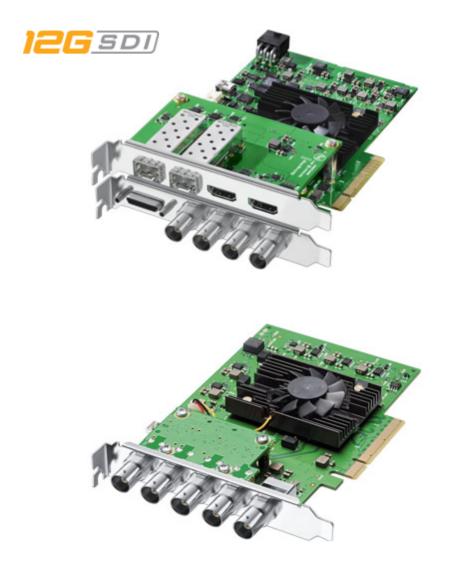

### DeckLink 4K Extreme 12G

The ultimate digital cinema capture card featuring two full frame DCI 4K inputs and outputs via 12G-SDI! You get dual link multi rate 12G-SDI connections that work with SD, HD and Ultra HD even in Ultra HD 60p, as well as full frame DCI 4K at 4096 x 2160 resolution up to 25p! Capture 10-bit YUV or full color bandwidth 12-bit RGB. Includes AES/EBU audio, up, down and cross conversion, plus built in 3D stereoscopic output at full bandwidth 4:4:4:4 RGB! No other capture and playback card supports more video formats and video connections!

### DeckLink 4K Pro

DeckLink 4K Pro is a high performance PCI Express capture and playback card with advanced 12G-SDI for working with the latest high frame rate Ultra HD and DCI 4K formats at up to 60 frames per second! Ideal for both traditional 2D and high end 3D stereoscopic workflows, you get support for full resolution, deep color YUV and 12-bit RGB 4:4:4 images. DeckLink 4K Pro features two multi rate 12G-SDI inputs and outputs with support for 16 channels of embedded audio, along with a connection for reference input. Because the connections are multi rate, it works with virtually every SD, HD, Ultra HD and 4K format. DeckLink 4K Pro is perfect for high end film, television, and commercial editing, visual effects and color grading projects.

#### DeckLink 4K Pro

PCIe capture and playback card with advanced 12G-SDI for working in SD, HD, Ultra HD and 4K DCI at up to 60 frames per second.

**DeckLink 4K Extreme 12G** Capture and playback 12G-SDI in SD,

HD, Ultra HD and 4K DCl up to 4096 x 2160 60p in 10-bit YUV or 12-bit RGB! 12G SDI)

#### DeckLink 4K Extreme 12G - Quad SDI

Add Quad Link SDI input and output to DeckLink 4K Extreme 12G capture cards.