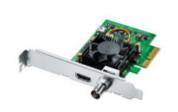

## DeckLink Mini Recorder 4K

DeckLink Mini Recorder 4K is a low profile PCIe capture card, featuring 6G-SDI and the latest HDMI 2.0a connections so you can record all formats up to 2160p30 on your computer! The SDI and HDMI inputs automatically detect and switch between all video formats. You even get high dynamic range recording and metadata over HDMI. The DeckLink Mini Recorder 4K is perfect for integrating into mobile live capture environments, broadcast trucks and more! You can even develop your own custom capture solutions using the Blackmagic Desktop Video SDK for Mac OS X, Windows and Linux! Includes two PCIe shields for both full height and low profile slots.

#### DeckLink Mini Recorder 4K

Low profile PCle capture card featuring 6G-SDI and HDMI 2.0a for all formats up to 2160p30, including HDR!