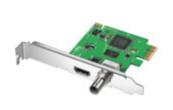

# DeckLink Mini Monitor 4K

DeckLink Mini Monitor 4K is a low profile PCIe playback card, featuring 6G-SDI and the latest HDMI 2.0a connections so you can monitor all formats up to 2160p30 from your computer! The SDI and HDMI outputs let you connect to any television or monitor and automatically detect and switch between all video formats. You even get high dynamic range playback and metadata over HDMI. You can even develop your own custom playback solutions using the Blackmagic Desktop Video SDK for Mac OS X, Windows and Linux! Includes two PCIe shields for both full height and low profile slots.

#### DeckLink Mini Monitor 4K

Low profile PCIe playback card featuring 6G-SDI and HDMI 2.0a for all formats up to 2160p30, including HDR!