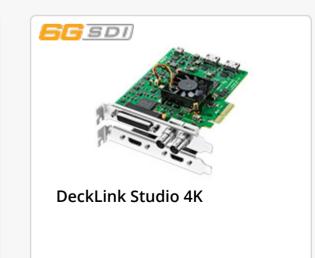

# DeckLink Studio 4K

If you work with a wide range of analog video and audio gear, and need to move seamlessly between SD, HD, 2K and Ultra HD, then DeckLink Studio 4K is perfect! DeckLink Studio 4K includes a massive number of analog and digital video connections including SD/HD/Ultra HD 6G-SDI, HDMI 1.4b, SD/HD component, composite, S-video, 4 ch balanced analog audio, 2 ch AES/EBU

switchable to 6 ch out, black burst and tri-sync reference input, RS-422 deck control connections, keying in SD and a hardware down converter. Perform editing, paint and broadcast design and more with the ultimate future proof design!