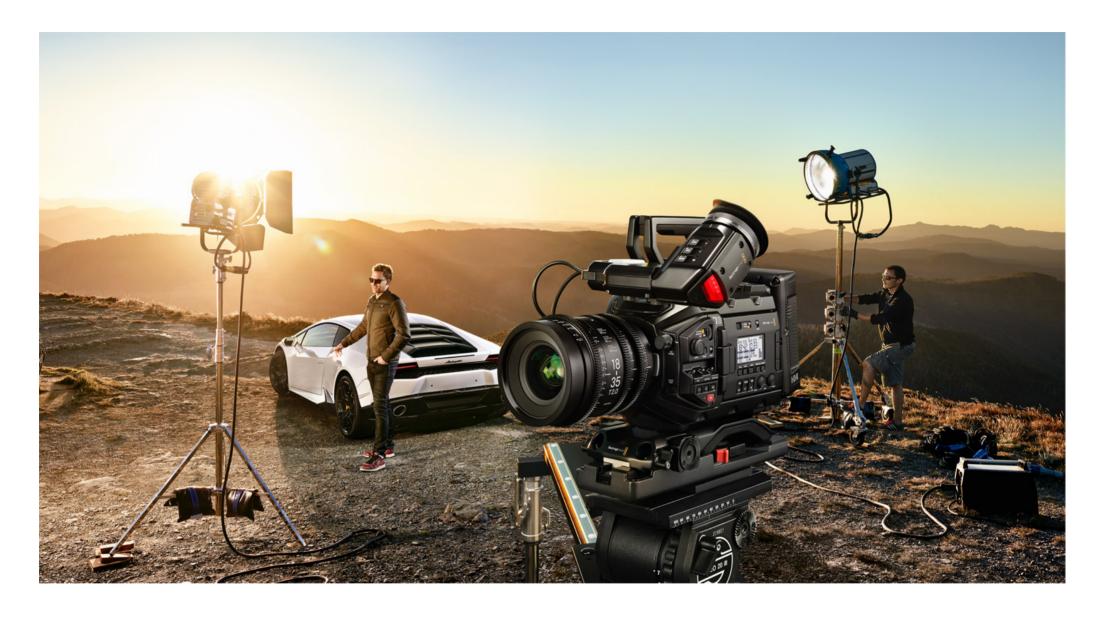

## Blackmagic URSA Mini Pro

The world's first digital film camera with professional broadcast camera features and controls!

Introducing URSA Mini Pro, a professional digital film camera that combines the incredible image quality of URSA Mini 4.6K with the features and controls of a traditional broadcast camera! You get a massive number of ergonomically designed controls on the side of the camera so you can adjust most settings by feel, and without ever having to take your eyes off the action. URSA Mini Pro also features built in ND filters, a status display and a revolutionary new interchangeable lens mount that lets you change between EF photographic lenses or PL and B4 lenses. URSA Mini Pro records up to 60fps and features dual C-Fast 2.0 recorders as well as dual UHS-II SD Card recorders. URSA Mini Pro is lightweight and comfortable enough to use all day, has controls that are extremely fast to use, and image quality that's far superior to