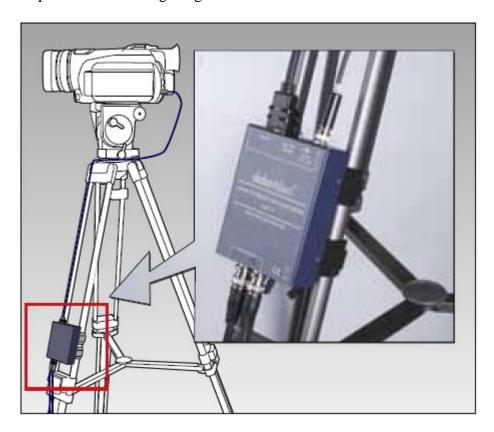

## Front and Rear View

Tripod Mount Housing Diagram

## Features

- Video input: 1 X HDMI
- Output:

2 x SDI (HD / SD SDI)

- Enables long cable runs
- Rugged case design
- Audio can be embedded within SDI output signal
- PAL / NTSC Compatible
- Tripod Mount via Velcro straps (Supplied)
- DC 12V Operation