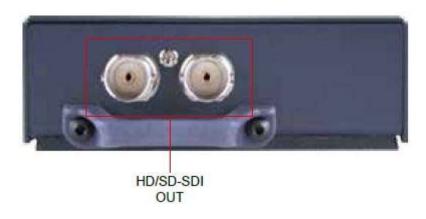

## Front and Rear View

Tripod Mount Housing Diagram

## Features

- Video input: 1 X HDMI
- Output:

2 x SDI (HD / SD SDI)

- Enables long cable runs
- Rugged case design
- Audio can be embedded within SDI output signal
- PAL / NTSC Compatible
- Tripod Mount via Velcro straps (Supplied)
- DC 12V Operation