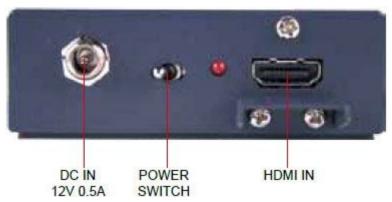

## Front and Rear View

Tripod Mount Housing Diagram

## Features

- Video input: 1 X HDMI
- Output:

2 x SDI (HD / SD SDI)

- Enables long cable runs
- Rugged case design
- Audio can be embedded within SDI output signal
- PAL / NTSC Compatible
- Tripod Mount via Velcro straps (Supplied)
- DC 12V Operation