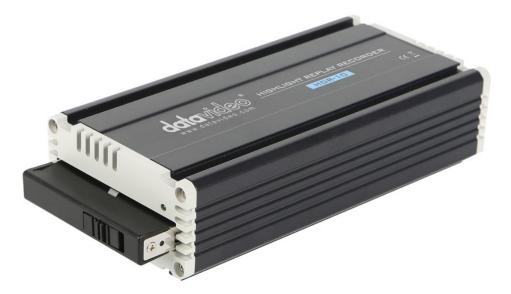

## HDR-10

## Features

- Single channel highlight replay unit
- Internal 4GB (30sec.) Buffer to capture and review the event
- 3G / HD-SDI input, output and loop through with embedded audio (see Instruction Manual for compatible resolutions)
- 1x RMC-400 Multi-Channel Instant Replay Control Unit (/product/RMC-400) Required
- GPI interface allow s other devices such as switcher to trigger the playback
- Recording file formats: MOV
- Support NTFS format without 2GB/4GB file limitation
- LISN (Local Interconnect Synchronous Network) connection betw een main unit, remote controller and other devices