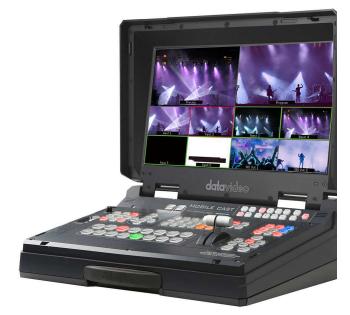

## 6-Channel HD Portable Video Streaming Studio

The HS-1300 is a cost effective, all in one 6 channel hand-carry mobile studio with built-in streaming and recording capabilities. It has all the same great features of the HS-1200, with the addition of a built-in H.264 encoder for streaming. Therefore, the workflow is simplified because it is no longer necessary to add an external encoder to do streaming. Simply connect the HS-1300 to a network and begin streaming your program to your preferred CDN. In addition to the streaming capability, the HS-1300 can also record the program output to an SD drive.

Because of its lightweight portable design, the HS-1300 is ideal for various applications such as live concert events, seminars, sporting events, and live TV programs that need to mix a variety of video and audio sources. Other features include a 17.3-inch LCD monitor, which displays the multi-view, dual chromakey, DSK, still store, user memories, and PIP. Why lug around multiple pieces of equipment for your productions when you can have an all in one product like the HS-1300? Switch, monitor, stream, and record simultaneously with the HS-1300.