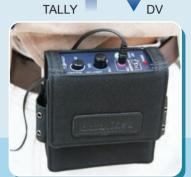

General Spec : Power indicator

Call button

Intercom between ITC-100SL

Talk button

Volume control

Tally light Red/Yellow output

Tally indicator

Half duplex Dimension: 113.9mm x 95.4 mm x 35mm

Weight: 350g

Power: Supplied from ITC-100

datavideo

Datavideo Tecnnologies China C 2F-D,No.2,Lane777,West Guangzhong Rd, Zhabei District, Shang-hai,China Tel:+86-21-5603 6599 Fax:+86-21-5603 6770 E-mail:service@datavideo.cn