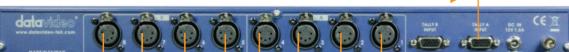

### SPECIFICATION

Frequency: 550-3.6KHz, < +/-3dB

THD: < 3%

S/N: > 50dB

Working distance: Up to 200 meter

Tally interface: Two D-Sub 15-PIN terminals Output: Eight terminals of 5-PIN XLR output

Audio Output: : One 3.5mm headphone

One 6.5mm earphone output

One speaker out

General Spec: Power indicator

Microphone on/off switch

Intercom select buttons

Mute control

Volume control

DC 12V power indicator

Tally inputs

Full duplex intercom

Dimension: 482mm x 250mm x 44mm

Weight: 1.9 kg

Power : DC 12V/1.5A

Interface: 5-PIN XLR terminal

Audio: One 3.5mm Headphone jack

One 2.5mm Motorola Earphone jack