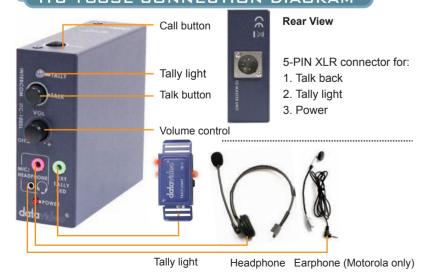

### ITC-100SL CONNECTION DIAGRAM

### TALLY INDICATOR CONNECTION

## Red light means On-Air/Live Amber light means Cued