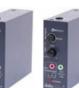

## ITC-100

### DESCRIPTION

In the production studio, good communication between the director, cameraman, lighting and control room is essential to produce a polished end result.

The Datavideo ITC-100 Intercom System provides 8-Way talkback and tally indicators. The director can select to talk to an individual channel or to all channels simultaneously. High S/N ratio and full duplex design makes the communication crisp and clear.

The ITC-100 is a standard 19"/1U rack design, so it is easy to integrate into any rack system for using in the field or studio.

### FEATURES

- Industry Standard 19"/1U rack design, for easy integration
- Supports 8-Way Intercom (standard package includes 4 sets of ITC-100SL with belt-pack accessories)
- Full Duplex design with additional external earphone and microphone interface
- Two-color Tally light indicator
- Selectable channel talk, broadcast all or mute.
- Half-Duplex design for ITC-100SL to eliminate the environmental noise
- Enables communication between the camera crew
- Communication distance up to 200 meters
- Supplied complete with Gooseneck Microphone and Light