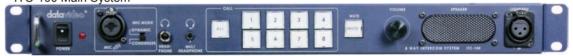

## 8-WAY INTERCOM TALKBACK SYSTEM

## ITC-100

### DESCRIPTION

In the production studio, good communication between the director, cameraman, lighting and control room is essential to produce a polished end result.

The Datavideo ITC-100 Intercom System provides 8-Way talkback and tally indicators. The director can select to talk to an individual channel or to all channels simultaneously. High S/N ratio and full duplex design makes the communication crisp and clear.

The ITC-100 is a standard 19"/1U rack design, so it is easy to integrate into any rack system for using in the field or studio.

### FEATURES

- Industry Standard 19"/1U rack design, for easy integration
- Supports 8-Way Intercom (standard package includes 4 sets of ITC-100SL with belt-pack accessories)
- Full Duplex design with additional external earphone and microphone interface
- Two-color Tally light indicator
- Selectable channel talk, broadcast all or mute.
- Half-Duplex design for ITC-100SL to eliminate the environmental noise
- Enables communication between the camera crew
- Communication distance up to 200 meters
- Supplied complete with Gooseneck Microphone and Light