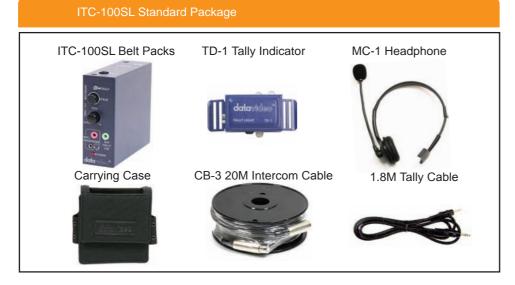

### ACCESSORIES(INCLUDED)

ITC-100 Main System

ITC-100SL Belt Packs

INTERCOM

ITC-100SL Carrying Case

MC-2 XLR Gooseneck Microphone

TD-1 Tally Indicator

1.2m Tally Cable