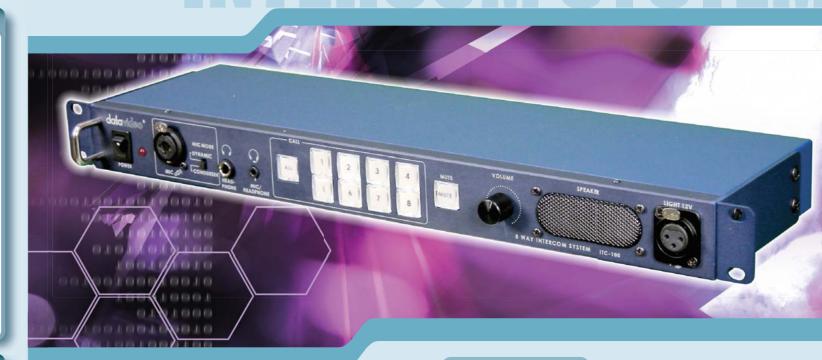

## 8-WAY INTERCOM TALKBACK SYSTEM

## ITC-100

The ITC-100 is a standard 19"/1U rack design, so it is easy to integrate into any rack system for using in the field or studio.