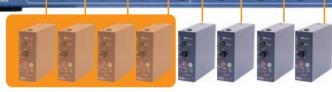

### CONNECTION DIAGRAM

The ITC-100 is shipped complete with 4 sets of ITC-100SL; user can order additional ITC-100SL to support up to 8 channels.

### ACCESSORIES(INCLUDED)

ITC-100 Main System

ITC-100SL Belt Packs

INTERCOM

ITC-100SL Carrying Case

MC-2 XLR Gooseneck Microphone

TD-1 Tally Indicator

1.2m Tally Cable