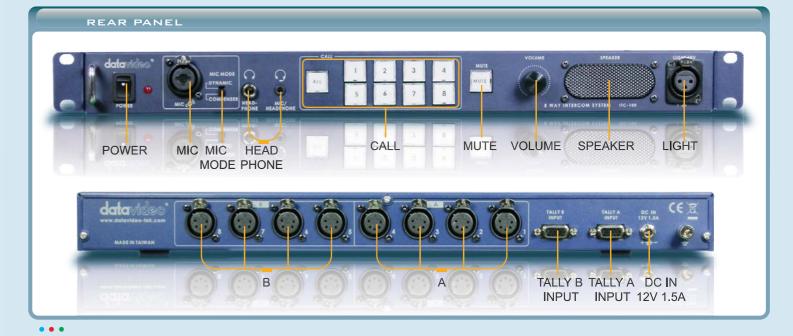

One 6.5mm earphone output

One speaker out

General Spec: Power indicator

Microphone on/off switch

Intercom select buttons

Mute control

Volume control

DC 12V power indicator

Tally inputs

Full duplex intercom

Dimension: 482mm x 250mm x 44mm

Weight: 1.9 kg

Power : DC 12V/1.5A

Interface: 5-PIN XLR terminal

Audio: One 3.5mm Headphone jack

One 2.5mm Motorola Earphone jack

### TALLY INDICATOR CONNECTION