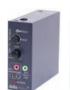

## ITC-100

### DESCRIPTION

In the production studio, good communication between the director, cameraman, lighting and control room is essential to produce a polished end result.

The Datavideo ITC-100 Intercom System provides 8-Way talkback and tally indicators. The director can select to talk to an individual channel or to all channels simultaneously. High S/N ratio and full duplex design makes the communication crisp and clear.

The ITC-100 is a standard 19"/1U rack design, so it is easy to integrate into any rack system for using in the field or studio.

### FEATURES

- Industry Standard 19"/1U rack design, for easy integration
- Supports 8-Way Intercom (standard package includes 4 sets of ITC-100SL with belt-pack accessories)
- Full Duplex design with additional external earphone and microphone interface
- Two-color Tally light indicator
- Selectable channel talk, broadcast all or mute.
- Half-Duplex design for ITC-100SL to eliminate the environmental noise
- Enables communication between the camera crew
- Communication distance up to 200 meters
- Supplied complete with Gooseneck Microphone and Light