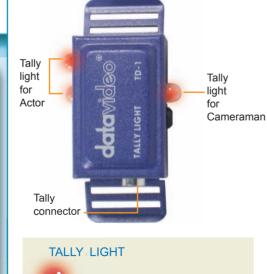

### TALLY INDICATOR CONNECTION

## Red light means On-Air/Live Amber light means Cued

### ACCESSORIES(INCLUDED)

ITC-100 Main System

ITC-100SL Belt Packs

INTERCOM

ITC-100SL Carrying Case

MC-2 XLR Gooseneck Microphone

TD-1 Tally Indicator

1.2m Tally Cable