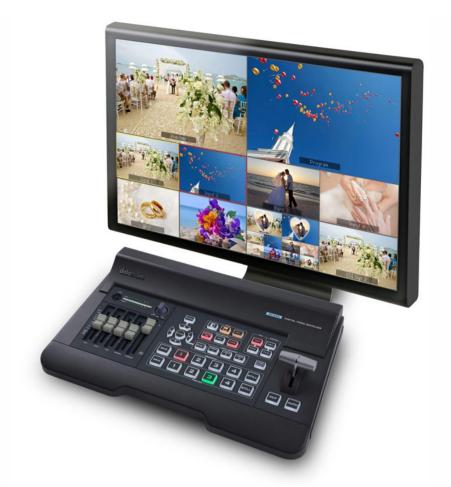

## 4 Input HD digital video switcher

The Datavideo SE-650 is a small, costeffective, professional HD digital video sw itcher.

It offers two HD-SDI and two HDMI inputs that support video formats up-to 1080i.

It features two HDMI outputs and a user assignable HD-SDI output.

The SE-650 is the perfect device for small scale video production using professional cameras and HDMI equipment. The SE-650 also features an audio mixer with microphone and unbalanced RCA audio inputs.

Advanced tools include Chromakey, Luma key, PiP, w ipe generator, still store and tally.

(http://www.resource.datavideo.com/images/SE-650\_Monitor.jpg)