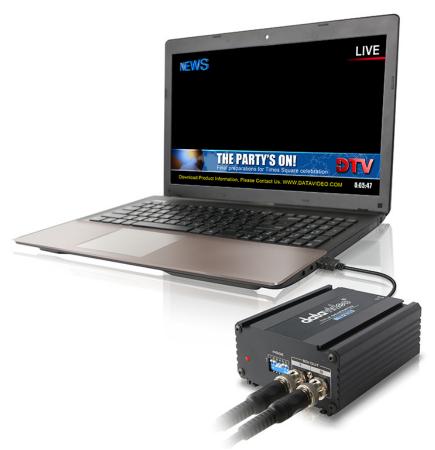

## **TC-200** HD / SD Character Generator Kit

Features

(https://www.youtube.com/watch?v=gD7NMUocs40)

- Includes TC-200 (Overlay box) & CG-200 (Character Generator Software)
- Live Title Generator
- No additional PCI card required
- Supports DSK function (via HDMI) or SDI overlay function
- Support HD/SD SDI input and output in Overlay mode
- Supports HD video with 1080i 50/59.94/60; 720p 50/59.94/60
- Supports SD video: 576i/480i
- Title editing on laptop
- Compatible with Windows 7/8 or above
- Supports all Windows fonts
- Multi-language support
- Supports animation including JPG, TAG, GIF, BMP, PNG
- Supports scrolling
- Title editing patterns include Slide, Reveal, etc.
- Easy logo set up
- TC-200 w orking voltage is 7-15V . It can be used w ith 7.2 V &
  - 14.4 V batteries