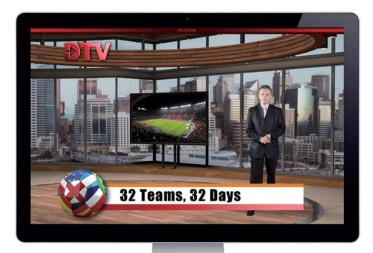

#### **Virtual Studio**

- One camera input: four virtual angles simulating a multi-camera studio production
- Each angle supports 3 phases (pan, tilt, zoom movements)
- High quality Chroma Key function delivers perfect keying

#### Switcher

- Sw itching function betw een live camera input, four virtual cameras, video clips and still pictures
- Built-in media library for easy selection of video clips and pictures
- 2 x DSK for animation and CG overlay to enrich message

### **Character Generator**

- Built-in character generator
- CG content can be imported and modified quickly and easily in live
- Simple and user-friendly