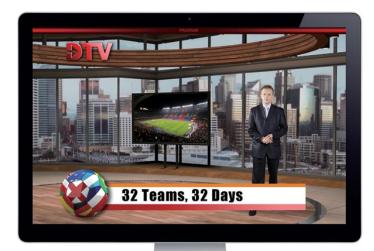

## Features

- Five in One: Virtual Studio, Sw itcher, Character Generator, HD/SD recorder and Web Streaming
- 2 x SDI Inputs / Outputs & Tally Control
- Four virtual studio angles, each angle supports 3 phases (pan, tilt, zoom type movements)
- Mini phono jack audio input, audio embedded to PGM HDMI output
- 2 x DSK to add CG and animation to the scene
- Edit the background: add graphics or videos in the background
- Chroma Key function delivers perfect keying
- RMC-220 control panel included
- Virtual set creator is included. Easy to create your own style virtual set (includes 20 virtual sets)