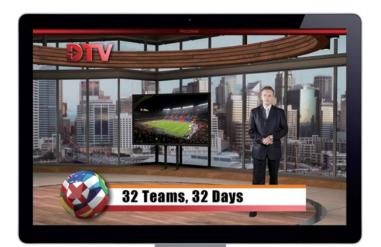

## Versatile, easy to use and cost-effective solution

TVS-1200A is suitable for production companies, corporate producers, users in education, small studios and TV stations. As a virtual studio solution, TVS-1200A supports pan, tilt and zoom camera movements for dynamic effect.

The built-in Virtual Set Maker allows users to fully customize their sets:

- Background images can be inserted with ease
- Logos can be added to any surface
- Video can be run in the backdrop

(http://www.resource.datavideo.com/images/TVS-1000.jpg)