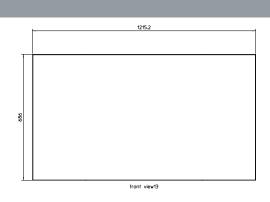

# <u>DR</u>AWING

Unit: mm

#### **MECHANICAL**

| Display:     | $1215.2 \times 686 \times 105.5 \text{ mm (W} \times H \times D)$                                 |
|--------------|---------------------------------------------------------------------------------------------------|
| Bezel Width: | 1.9 mm bottom/right, 3.4 mm top/left (subject to vary within mechanical tolerances of the panels) |
| Weight:      | 34 kgs                                                                                            |
| VESA Mount:  | 400 × 600                                                                                         |