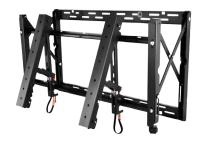

#### **OPTIONS**

ISOZERT

| Front-Service Option: | Full front-service Landscape/Portrait video wall mount                                                       |
|-----------------------|--------------------------------------------------------------------------------------------------------------|
| Touch:                | Infrared touch overlay for video walls up to<br>200 inch diagonal with up to 32 simultaneous<br>touch points |

# ) FRONT-SERVICE OPTION

EYE-WHLCD-FS-LAND (for Landscape Installation)

EYE-WHLCD-FS-POR (for Portrait Installation)