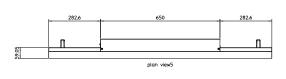

# <u>DR</u>AWING

Unit: mm

#### **MECHANICAL**

| Display:     | $1215.2 \times 686 \times 105.5 \text{ mm (W} \times H \times D)$                                 |
|--------------|---------------------------------------------------------------------------------------------------|
| Bezel Width: | 1.9 mm bottom/right, 3.4 mm top/left (subject to vary within mechanical tolerances of the panels) |
| Weight:      | 34 kgs                                                                                            |
| VESA Mount:  | 400 × 600                                                                                         |