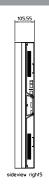

# <u>DR</u>AWING

Unit: mm

#### **MECHANICAL**

| Display:     | $1215.2 \times 686 \times 105.5 \text{ mm (W} \times H \times D)$                                 |
|--------------|---------------------------------------------------------------------------------------------------|
| Bezel Width: | 1.9 mm bottom/right, 3.4 mm top/left (subject to vary within mechanical tolerances of the panels) |
| Weight:      | 34 kgs                                                                                            |
| VESA Mount:  | 400 × 600                                                                                         |