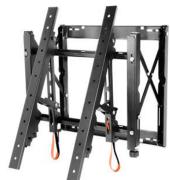

#### **OPTIONS**

ISOZERT

| Front-Service Option: | Full front-service Landscape/Portrait video wall mount                                                       |
|-----------------------|--------------------------------------------------------------------------------------------------------------|
| Touch:                | Infrared touch overlay for video walls up to<br>200 inch diagonal with up to 32 simultaneous<br>touch points |

# ) FRONT-SERVICE OPTION

EYE-WHLCD-FS-LAND (for Landscape Installation)

EYE-WHLCD-FS-POR (for Portrait Installation)