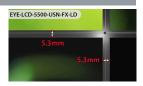

# ) PRODUCT DESCRIPTION

With the EYE-LCD-5500-USN-LD-FX, eyevis presents the latest super narrow bezel lc display for video wall applications from the EYE-LCD series, especially designed for fixed video wall installations. This new display type provides full HD resolution ( $1920 \times 1080 \text{ px}$ ) on a 55" (139 cm) screen. High definition image quality, high contrast, best brightness and the super narrow bezel are the main features of the new display type. Thanks to their super narrow bezels, the gap inbetween two displays in a video wall could once again be recuced to a minimum of only 5.3mm.

# ) THE ADVANTAGES AT A GLANCE

- 55" screen diagonal (ca. 139 cm)
- Full HD resolution (1,920  $\times$  1,080 Pixel)
- Gap Active-to-Active: 5.3 mm
- Direct LED backlight for uniform illumination and brilliant colours
- Optimised power consumption
- Internal matrix function
- Robust metal design for demanding applications