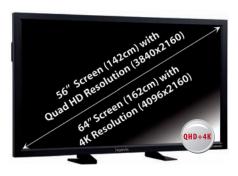

### Pin-Sharp LCD Monitors with Highest Resolution: EYE-LCD5600QHD & 6400 4K

These displays are especially designed for ambitious applications in professional areas which require ultra-high definition images down to the smallest detail.

Both displays offer brilliant colour, brightness and contrast qualities combined with a pinsharp resolution that meets the demands towards modern visual solutions.

| LTL-LCD3000QTID                      |
|--------------------------------------|
| 56" (ca. 142 cm)                     |
| 3,840 x 2,160 px                     |
| 500 cd/m <sup>2</sup>                |
| 1,200 : 1                            |
| -                                    |
|                                      |
| EYE-LCD6400-4K                       |
| EYE-LCD6400-4K<br>64" (ca. 162 cm)   |
|                                      |
| 64" (ca. 162 cm)                     |
| 64" (ca. 162 cm)<br>4,096 x 2,160 px |

### ) EYE-LCD5600QHD & 6400-4K

- ) Pin-Sharp Resolution Down to the Smallest Detail
- ) Brilliant Colours, High Brightness and Best Contrast
- ) Fast Response Time