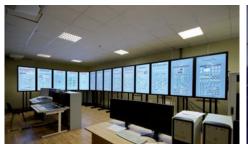

# New High Performance LC Display Versions

The increasing demand for visualisation solutions for information and presentation has led to the development of innovative and flexible displays. Perfect presentation technology is also expected where there is not so much space for traditional video walls. eyevis LC displays can be used in any area of application – control rooms, master displays, data centres, video surveillance, process control, points of information and points of sale.

### LCD Monitors for Video Walls: EYE-LCD4000M/W, 4600M/W, 5200M/W & 4600-SN

Stackable display versions for video wall applications. The displays from eyevis M/W series are the ideal solution for "tiled" LCD based video walls. Thanks to their narrow bezels there are only minimal gaps between the image contents of two adjacent displays. The displays can be used to build up video walls comprising up to 255 displays. Thanks to the daisy-chain standard for DVI and RGB signals there is no need for complex cabling. The displays have an optimised ventilation concept and further safety features guaranteeing there reliable operation.

### ) APPLICATION POSSIBILITIES

- ) Control Rooms
- ) Security Centres
- ) Information
- ) Communication
- ) Entertainment
- ) Master Display
- ) Data Centres
- ) Video Surveillance
- ) Process Control
- ) Points of Sale