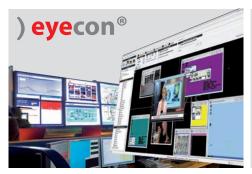

### Perfect Wall Control with the eyecon® Wall Management Software

eyevis has developed the eyecon software for the perfect control of your large screen system. eyecon is the wall management software solution that gives your system certain intelligence, many outstanding functionalities and a user-friendly GUI. eyecon is famous for being the leading control software on the market and it is continuously developed to match the latest requirements for perfect visualisation. eyecon is a complete software solution for the simple and perfect control, administration and organisation of large screen displays and all connected signal sources.