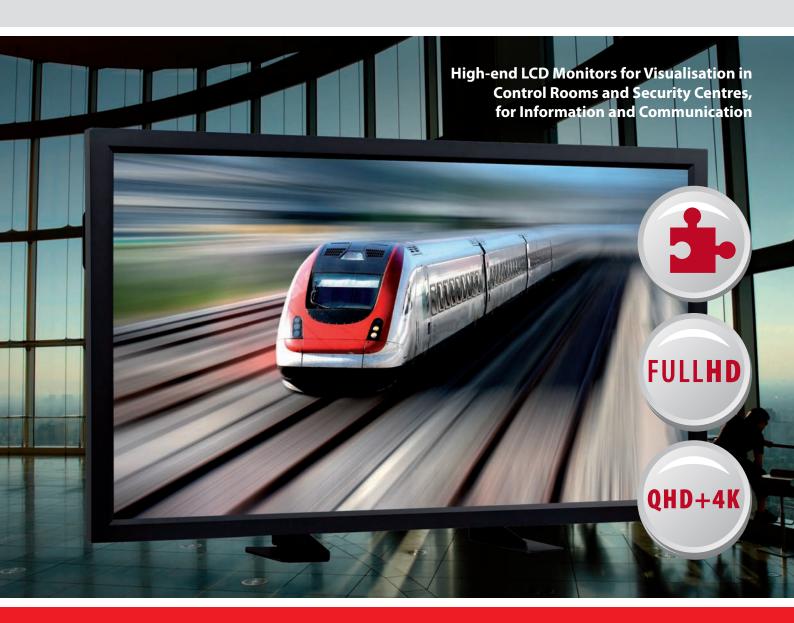

# New High Performance LC Display Versions

The increasing demand for visualisation solutions for information and presentation has led to the development of innovative and flexible displays. Perfect presentation technology is also expected where there is not so much space for traditional video walls. eyevis LC displays can be used in any area of application – control rooms, master displays, data centres, video surveillance, process control, points of information and points of sale.

### ) APPLICATION POSSIBILITIES

- ) Control Rooms
- ) Security Centres
- ) Information
- ) Communication
- ) Entertainment
- ) Master Display
- ) Data Centres
- ) Video Surveillance
- ) Process Control
- ) Points of Sale