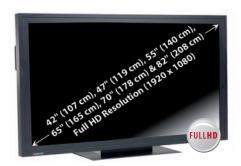

### **Full HD LCD Monitors:** EYE-LCD4200, 4700, 5500, 6500, 7000 & 8200

The eyevis HD LC displays are available with screen diagonals of 42", 47", 55", 65", 70" and 82". The displays come with full HD display resolutions and additional functions, such as Picture-in-Picture. Thanks to the adjustable colour temperature the displays can even be used in difficult lighting conditions. All displays offer native full HD resolution (1,920 x 1,080 pixel).

| EYE-LCD4200                          | EYE-LCD4700                          | EYE-LCD5500                          |
|--------------------------------------|--------------------------------------|--------------------------------------|
| 420" (ca. 102 cm)                    | 47" (ca. 119 cm)                     | 55" (ca. 139 cm)                     |
| 1,920 x 1,080 px                     | 1,920 x 1,080 px                     | 1,920 x 1,080 px                     |
| 500 cd/m <sup>2</sup>                | 450 cd/m²                            | 500 cd/m <sup>2</sup>                |
| 4,000 : 1                            | 4,000 : 1                            | 4,000 : 1                            |
| -                                    | -                                    | -                                    |
|                                      |                                      |                                      |
| EYE-LCD6500                          | EYE-LCD7000                          | EYE-LCD8200                          |
| EYE-LCD6500<br>65" (ca. 165 cm)      | EYE-LCD7000<br>70" (ca. 178 cm)      | EYE-LCD8200<br>82" (ca. 208 cm)      |
|                                      |                                      |                                      |
| 65" (ca. 165 cm)                     | 70" (ca. 178 cm)                     | 82" (ca. 208 cm)                     |
| 65" (ca. 165 cm)<br>1,920 x 1,080 px | 70" (ca. 178 cm)<br>1,920 x 1,080 px | 82" (ca. 208 cm)<br>1,920 x 1,080 px |

### ) EYE-LCD4200, 4700, 5500, 6500, 7000 & 8200

- ) HD Displays for Professional Use
- ) Screen Diagonals: 42", 47", 55", 65", 70" and 82"
- ) Many Optimised Features for Sophisticated Applications