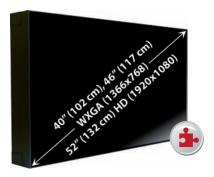

### LCD Monitors for Video Walls: EYE-LCD4000M/W, 4600M/W, 5200M/W & 4600-SN

Stackable display versions for video wall applications. The displays from eyevis M/W series are the ideal solution for "tiled" LCD based video walls. Thanks to their narrow bezels there are only minimal gaps between the image contents of two adjacent displays. The displays can be used to build up video walls comprising up to 255 displays. Thanks to the daisy-chain standard for DVI and RGB signals there is no need for complex cabling. The displays have an optimised ventilation concept and further safety features guaranteeing there reliable operation.

### **Technical Specification:**

|             | EYE-LCD4000M/W                        | EYE-LCD4600M/W        |
|-------------|---------------------------------------|-----------------------|
| Diagonal    | 40" (ca. 102 cm)                      | 46" (ca. 117 cm)      |
| Resolution  | 1,920 x 1,080 px                      | 1,920 x 1,080 px      |
| Brightness  | 700 cd/m <sup>2</sup>                 | 700 cd/m <sup>2</sup> |
| Contrast    | 3,000 : 1                             | 4,000 : 1             |
| Bezel Width | 14 mm                                 | 15 mm                 |
|             | EYE-LCD4600-SN                        | EYE-LCD5200M/W        |
| Diagonal    | 46" (ca. 117 cm)                      | 52" (ca. 132 cm)      |
| Resolution  | 1,366 x 768 px                        | 1,920 x 1,080 px      |
| Brightness  | 500 cd/m <sup>2</sup>                 | 600 cd/m <sup>2</sup> |
| Contrast    | 3,000 : 1                             | 1,700 : 1             |
| Bezel Width | 2.7 mm bottom / r.<br>4.6 mm top / l. | 20 mm                 |

### ) EYE-LCD4000M/W, 4600M/W, 5200M/W & 4600-SN

- ) Stackable LC Displays for Video Walls
- ) Optimised Stacking Frame for Simple Video Wall Setup
- ) Cascadable Solution up to 255 Displays in one Video Wall