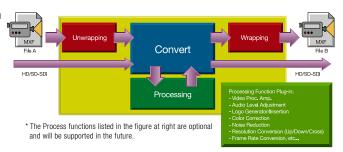

#### MCS-100M (MXF file conversion)

Conversion software allowing mutual conversion among different MXF formats by adding various plug-ins. Also enables addition of processes during conversion such as video level adjustment and logo insertion.

## MCS-100M MXF File Convert Software

This is software for wrapping or unwrapping MXF files. When MXF file plug-ins are installed, it is also compatible with two-way conversion between different MXF formats.

- The basic software for creating MXF files
- Capable of wrapping and unwrapping essence data and metadata
- Capable of video and audio processing during conversion
- Various MXF file plug-ins can be installed
  - MCS-10PA: Panasonic AVC-Intra format plug-in
  - MCS-10PD: Panasonic DVCPRO format plug-in
  - MCS-10SX: SONY XDCAM format plug-in