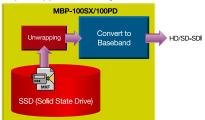

an be installed inside the unit to create a playback environment with high reliability. Supports high-speed data transfer via a network.

#### ■ EIA1U compact rack size

- High-speed data transfer via the Ethernet
- Can be used as an I/O client in a video server system
- Supports basic VCR commands using RS-422
- Accepts up to 8 channels of Embedded Audio
- SNMP monitoring function
- Solid State Drive (Flash memory) standard installed
- MBP-100PD: Panasonic DVCPRO format support model, MBP-100SX: SONY XDCAM format support model also available \*Encoding and decoding cannot be performed at the same time.

#### Ingest Application (HD/SD-SDI to MXF File)



#### Playout Application (MXF File to HD/SD-SDI)



#### Ingest Application using SSD Drive



#### Playout Application using SSD Drive



## MCS-100M MXF File Convert Software



This is software for wrapping or unwrapping MXF files. When MXF file plug-ins are installed, it is also compatible with two-way conversion between different MXF formats.

- The basic software for creating MXF files
- Capable of wrapping and unwrapping essence data and metadata
- Capable of video and audio processing during conversion
- Various MXF file plug-ins can be installed
  - MCS-10PA: Panasonic AVC-Intra format plug-in
  - MCS-10PD: Panasonic DVCPRO format plug-in
  - MCS-10SX: SONY XDCAM format plug-in

## MBP-100WS MXF File Convert Workstation

A turnkey system that is built in to computers and is compatible with various MXF files. When MXF file plug-ins are installed, it is also compatible with mutual conversion between different MXF for