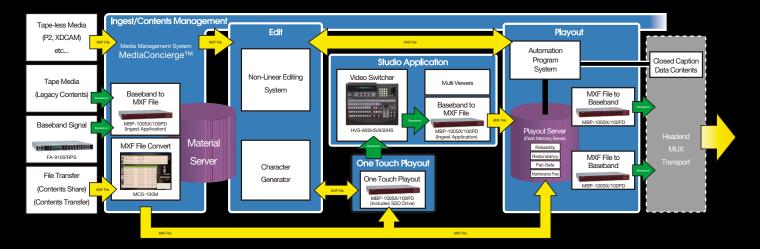

### **Ingest/Contents Management**

A media management system offering centralized management of various types of content, not just MXF files from tapeless media like P2 or XDCAM but also tape media, circuit feeds and file feeds.

#### MediaConcierge

A general name for comprehensive content management systems for the video industry. The MediaConcierge concept is to offer a complete system for content management, including ingesting, editing, accumulation, delivery, archiving and repurposing.

#### MBP-100SX/100PD (Ingest application)

Can convert MXF files and HD/SD-SDI signals in real time. A multi-functional converter useful for building tapeless work flow environments.

#### MCS-100M (MXF file conversion)

Conversion software allowing mutual conversion among different MXF formats by adding various plug-ins. Also enables addition of processes during conversion such as video level adjustment and logo insertion.

#### **Edit**

Edits MXF files stored on content servers with non-linear editing system. After returning edited content to MXF file form, registers as data for content delivery to delivery server or studio.

#### One Touch Playout

Registers edited video content to VCR-like video content delivery player. Can be used to produce programs. Also uses Virtual Studio for program production, enabling real studio operations while saving space.

#### MBP-100SX/100PD (Playout application)

A converter with SSD (solid state drive) that lets it act as a stand-alone delivery server. Supports VTR commands and can be used as a video server, delivering video content.

### Studio Application

Switches among various types of video (relay video, studio-recorded video, etc.) with a video switcher to produce programs. During recording, it generates MXF files and registers them as data to the playout server.

#### Playout

Uses flash memory server for delivery to ensure high reliability and stable operation, as well as to drive down running costs and maintenance costs.

#### MBP-100SX/100PD (Server application)

A converter enabling mutual conversion of MXF files and HD/SD-SDI signals. Equipped with an SSD, it can act as a stand-alone playout server.

MediaConcierge is FOR-A's keyword for the ideal solutions we offer in the tapeless era. Come to FOR-A for your exclusive concierge to meet your content management needs in the coming tapeless age.