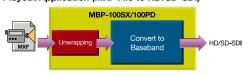

#### Ingest Application (HD/SD-SDI to MXF File)

#### Playout Application (MXF File to HD/SD-SDI)