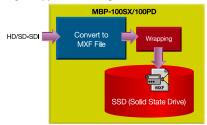

signals. Solid State Drive (Flash memory) can be installed inside the unit to create a playback environment with high reliability. Supports high-speed data transfer via a network.

#### ■ EIA1U compact rack size

- High-speed data transfer via the Ethernet
- Can be used as an I/O client in a video server system
- Supports basic VCR commands using RS-422
- Accepts up to 8 channels of Embedded Audio
- SNMP monitoring function
- Solid State Drive (Flash memory) standard installed
- MBP-100PD: Panasonic DVCPRO format support model, MBP-100SX: SONY XDCAM format support model also available \*Encoding and decoding cannot be performed at the same time.

#### Ingest Application (HD/SD-SDI to MXF File)



#### Playout Application (MXF File to HD/SD-SDI)



#### Ingest Application using SSD Drive



#### Playout Application using SSD Drive



## MCS-100M MXF File Convert Software



This is software for wrapping or unwrapping MXF files. When MXF file plug-ins are installed, it is also compatible with two-way conversion between different MXF formats.

- The basic software for creating MXF files
- Capable of wrapping and unwrapping essence data and metadata
- Capable of video and audio processing during conversion
- Various MXF file plug-ins can be installed
  - MCS-10PA: Panasonic AVC-Intra format plug-in
  - MCS-10PD: Panasonic DVCPRO format plug-in
  - MCS-10SX: SONY XDCAM format plug-in

## MBP-100WS MXF File Convert Workstation

A turnkey system that is built in to computers and is compatible with various MXF files. When MXF file plug-ins are installed, it is also compatible with