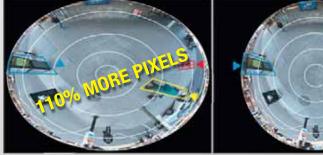

### The panomorph lens is characterized by these unique features:

- More pixels coverage on camera sensors compared to Fish-Eye lenses
- Object size magnification in area of interest (periphery) compared to Fish-Eye lenses