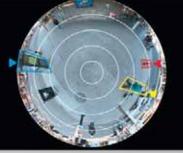

The combination of ImmerVision Enables panomorph lens, software and compatible CCTV camera offers a flexible usage of 360° immersive view. By using ImmerVision enables DVRs, NVRs, and VMS you are able to navigate without any distortion (dewarping) inside the image like a digital PTZ.