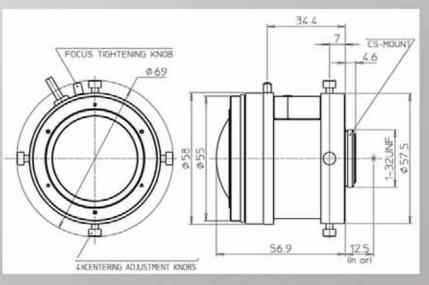

| DF360SR4A-SA2                              |       |                                   |
|--------------------------------------------|-------|-----------------------------------|
| Image format                               |       | 1/2.5"                            |
| Focal length                               |       | 1.3mm                             |
| Iris range                                 |       | F2.0 - close                      |
| Operation                                  | Focus | Manual                            |
|                                            | Iris  | Auto (DC type) *                  |
| Angle of view (H x V)                      |       | 182° x 182°                       |
| Anamorphic ratio                           |       | 1.3 (4:3)                         |
| Focusing range<br>(from front of the lens) |       | Infinity ~ 0.1m                   |
| Mount                                      |       | CS                                |
| Mass                                       |       | 265g                              |
| Remarks                                    |       | ImmerVision Enables<br>RPL: A1UST |