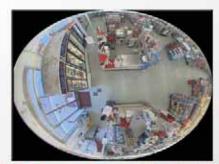

# The panomorph lens "new generation" of 360° wide-angle lenses.

- Eliminates blind spots
- Increased situational awareness
- The perfect complement to PTZ and fixe cameras
- Visualize 360° video without distortion using Video Management Software solutions (VMS) certified ImmerVision Enables®\*

The combination of ImmerVision Enables panomorph lens, software and compatible CCTV camera offers a flexible usage of 360° immersive view. By using ImmerVision enables DVRs, NVRs, and VMS you are able to navigate without any distortion (dewarping) inside the image like a digital PTZ.