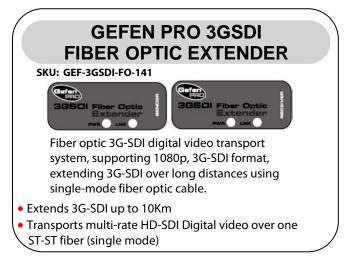

- 8x8 DVI Dual Link Matrix
- 10x4 DVI Matrix
- 16x16 DVI Matrix w/Internal Power Supply
- 16x16 3GSDI Matrix
- 3GSDI Fiber Optic Extender