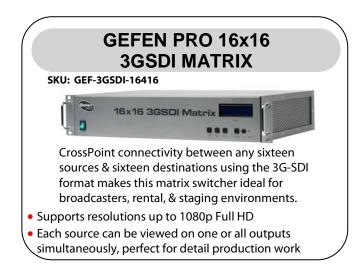

- 8x8 DVI Dual Link Matrix
- 10x4 DVI Matrix
- 16x16 DVI Matrix w/Internal Power Supply
- 16x16 3GSDI Matrix
- 3GSDI Fiber Optic Extender