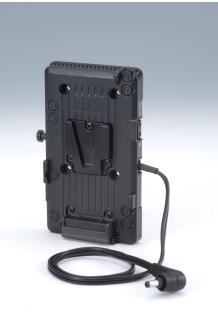

## A-E2EOSC V-Mount Adaptor for Canon C100, C300, and C500 Cameras

The A-E2EOSC allows direct mounting of any IDX ENDURA Li-ion battery to power the Canon camera with an integral D.C. cable. Typically the E-E2EOSC attaches to an IDX A-CP(A) Universal Cheese Plate to mount on industry standard rail systems.

## **A-E2EOSC Product Features:**

- Integral cable to power Canon C100, C300 and C500
- D-Tap Output of 12-17V DC capable of taking a 50Watt load to power accessories

## **Technical Specification:**

Cable Output Voltage: 8.4V DC / Max Current 5A (42W)

D-Tap Output Voltage: 12~17V DC

Max. D-Tap Output: 50W per port

**Cable Length:** 50cm approx.

Dimensions: 82.5(W) x 142(H) x 12(D) mm