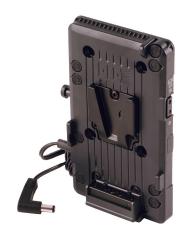

IDX continue to develop the latest accessories for Broadcast and Cine cameras with a V-Mount power solution for the Blackmagic Cinema Camera, the ET-PV2BM.

The ET-PV2BM is designed to attach directly to the IDX A-CP(A) Universal Mount Plate or any other suitable mounting plates on industry standard rail systems. Based on the popular IDX V-Plate chassis, the ET-PV2BM allows direct mounting of any high capacity IDX ENDURA Lithium Ion battery, while an integral DC cable supplies battery power directly to the camera.

The ET-PV2BM also contains an unregulated D-Tap output to allow the use of professional on-board camera lights and other accessories.