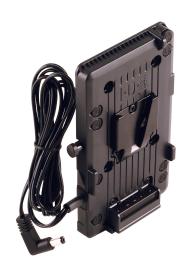

IDX continue to develop the latest accessories for Broadcast and Cine cameras with a V-Mount power solution for the Blackmagic Cinema Camera, the ET-PV2BM.

The ET-PV2BM is designed to attach directly to the IDX A-CP(A) Universal Mount Plate or any other suitable mounting plates on industry standard rail systems. Based on the popular IDX V-Plate chassis, the ET-PV2BM allows direct mounting of any high capacity IDX ENDURA Lithium Ion battery, while an integral DC cable supplies battery power directly to the camera.

The ET-PV2BM also contains an unregulated D-Tap output to allow the use of professional on-board camera lights and other accessories.

### **Cable Length:**

1m approx.