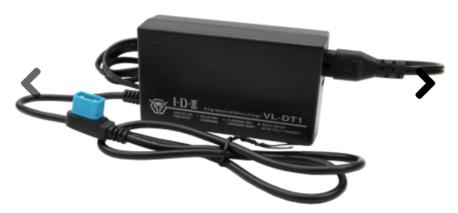

## VL-DT1

## **PRODUCT DESCRIPTION**

The VL-DT1 is a single channel, low cost, portable charger designed to charge batteries with an D-Tap Advanced port. The D-Taps Advanced three pin design monitors the cell status to ensure correct, controlled charging which prolongs battery life.

## **PRODUCT FEATURES**

- Single channel D-Tap battery charger
- Three pin safe charge design
- Compact, lightweight design similar to the size of an AC-Adaptor
- VL-DT1 compatible batteries: All ENDURA V-Mount Lithium Ion batteries with D-Tap Advanced
- LED Display is positioned on the top of the charger for quick visual confirmation of charging mode
- Universal AC input voltage for worldwide operation.