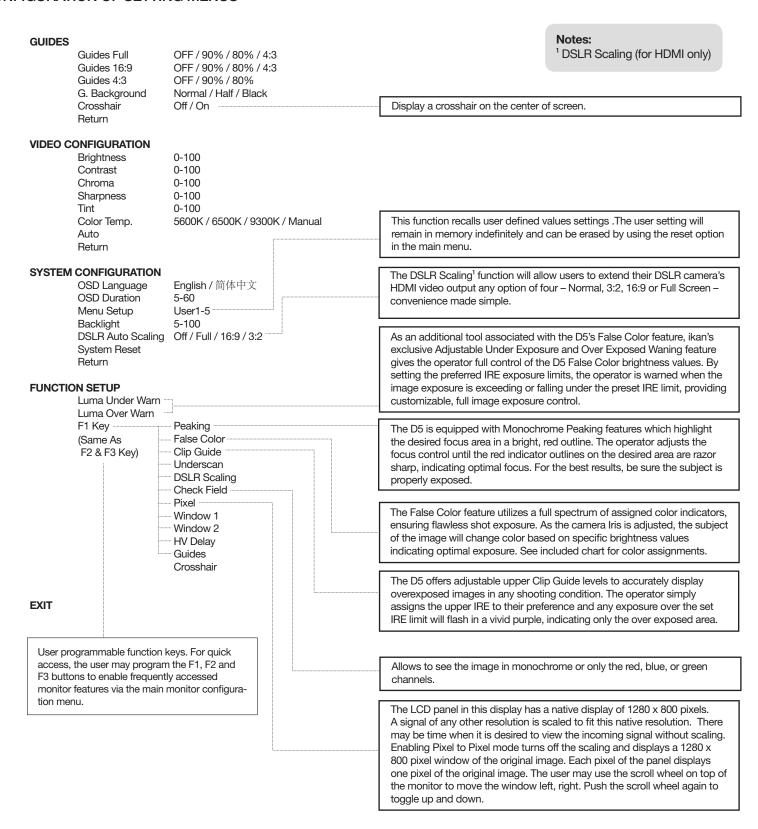

io: 400:1

Viewing angles: 160 (H) 160 (V) Operating Volts: DC 6v to 24v

Dimension: 4.1"H x 6.5"W x 0.9"D

Weight: 0.6 lbs
Video Inputs: HD-SDI, HDMI
Video Outputs: HD-SDI
Audio Output: Headphone

#### **SUPPORTED RESOLUTIONS & FRAME RATES**

3G SDI: 1920x1080p @ 50, 59.94, 60 Hz HD SDI: 1280x720p @ 50, 59.94, 60 Hz

1920x1080i @ 50, 59.94, 60 Hz

1920x1080psf @ 23.98, 24, 25, 29.97, 30 Hz 1920x1080p @ 23.97, 24, 25, 29.94, 30 Hz

SD SDI: 720x480i @ 60Hz

720x576i @ 50Hz

HDMI: 720x480i & 720x480p @ 59.94, 60 Hz

720x576i & 720x576p @ 50 Hz 1280x720p @ 50, 59.94, 60 Hz 1920x1080i @ 50, 59.94, 60 Hz 1920x1080psf @ 24, 25, 29.97, 30 Hz

1920x1080p @ 23.97, 24, 25, 29.94, 30, 50, 59.94, 60 Hz



# D5w-DK

## D5w Field Monitor Deluxe Kit QUICKSTART GUIDE

#### CONFIGURATION OF SETTING MENUS