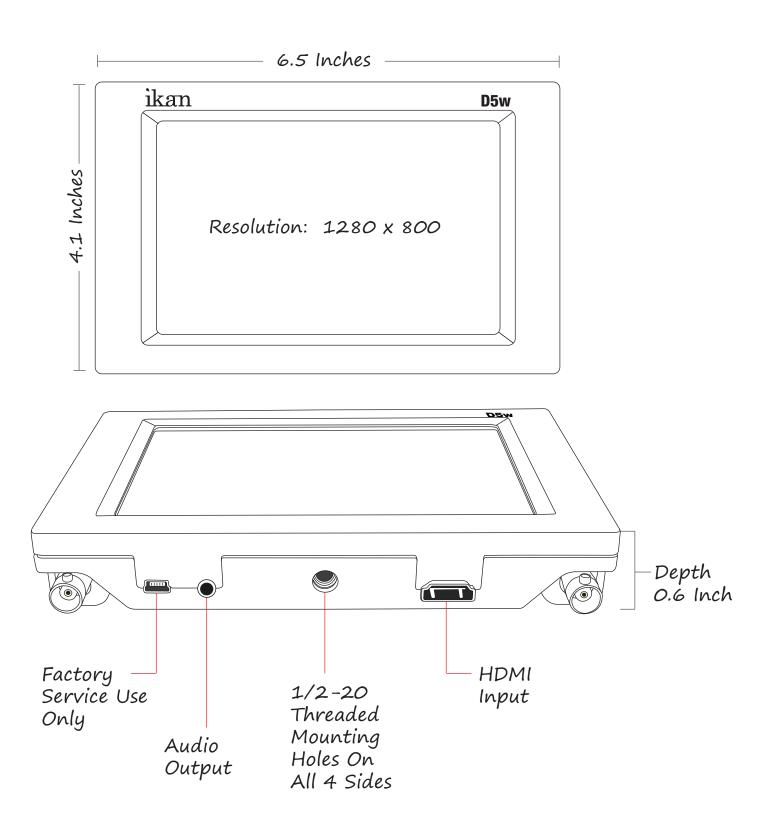

#### **SPECIFICATIONS**

Diagonal: 5.6-inch
Resolution: 1280 x 800
LCD Brightness: 300 NIT
Contrast Ratio: 400:1

Viewing angles: 160 (H) 160 (V) Operating Volts: DC 6v to 24v

Dimension: 4.1"H x 6.5"W x 0.9"D

Weight: 0.6 lbs
Video Inputs: HD-SDI, HDMI
Video Outputs: HD-SDI
Audio Output: Headphone