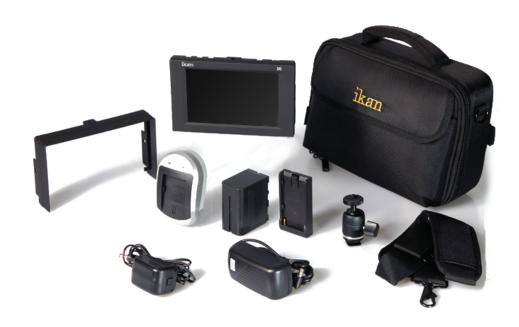

### What's included

- ☐ 1 x D5 Monitor
- ☐ 1 x AC Adapter
- ☐ 1 x SM201 Shoe Mount
- ☐ 1 x DV Battery Charger -
  - 1 x DV Battery Adapter -
  - 4 D\ / D ...
  - 1 x DV Battery

Sony "L" Series

Canon "900" Series

Panasonic "D54" Series