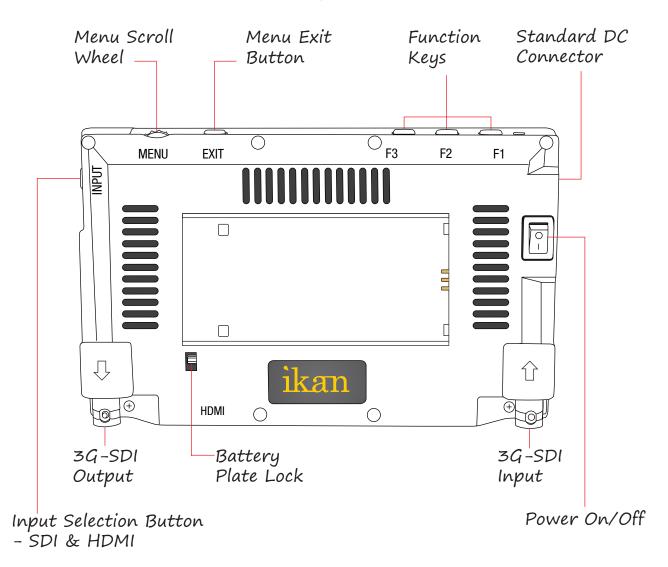

#### **SPECIFICATIONS**

Diagonal: 5.6-inch
Resolution: 1280 x 800
LCD Brightness: 300 NIT
Contrast Ratio: 400:1

Viewing angles: 160 (H) 160 (V) Operating Volts: DC 6v to 24v

Dimension: 4.1"H x 6.5"W x 0.9"D

Weight: 0.6 lbs
Video Inputs: HD-SDI, HDMI
Video Outputs: HD-SDI
Audio Output: Headphone