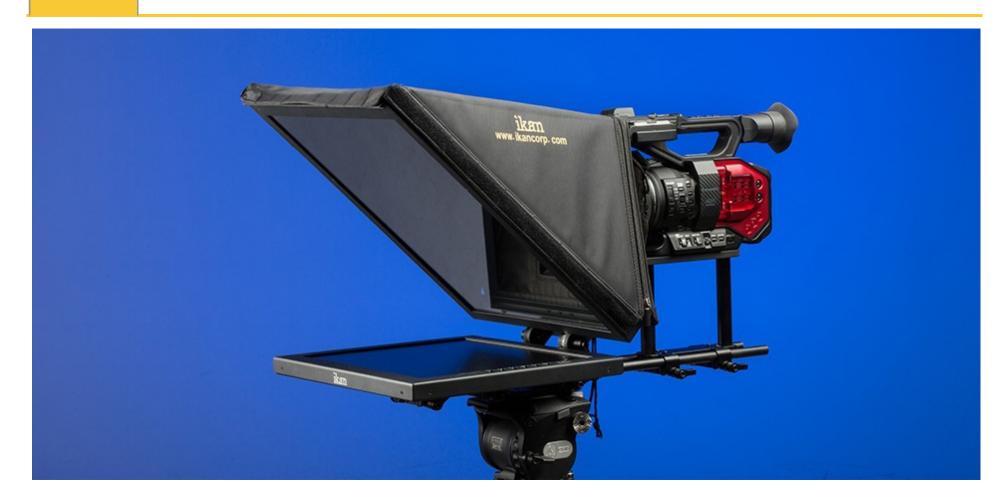

## PT3500 | 15" Rod Based Location / Studio Teleprompter

Model: PT3500

## PT3500

The PT3500 teleprompter system is designed for professionals needing to work quickly and efficiently in the field or studio. Featuring solid, aluminum and steel construction, The PT3500 is a durable yet lightweight compact 15" teleprompter kit. The foundation is a 15mm Rod base system, which allows for simple height adjustments and a folding glass frame that makes it easy for you to set up and travel.