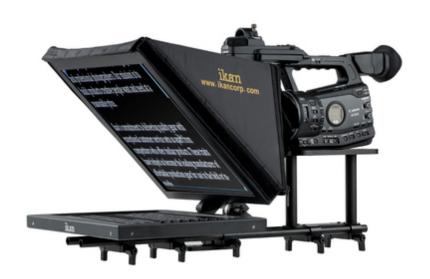

## PT3500 | 15" Rod Based Location / Studio Teleprompter

Model: PT3500

## PT3500

The PT3500 teleprompter system is designed for professionals needing to work quickly and efficiently in the field or studio. Featuring solid, aluminum and steel construction, The PT3500 is a durable yet lightweight compact 15" teleprompter kit. The foundation is a 15mm Rod base system, which allows for simple height adjustments and a folding glass frame that makes it easy for you to set up and travel.