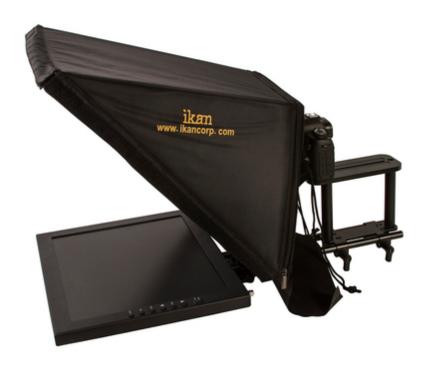

## PT3700 | 17" Rod Based Location / Studio Teleprompter

Model: PT3700

# PT3700

The PT3700 teleprompter system is designed for professionals needing to work quickly and efficiently in the field or studio. Featuring solid, aluminum and steel construction, The PT3700 is a durable yet lightweight compact 17" teleprompter kit. The foundation is a 15mm Rod base system, which allows for simple height adjustments and a folding glass frame that makes it easy for you to set up and travel.

#### **Features**

- Adjustable Glass Frame
- Based on 15mm Rod System
- Lightweight & Compact Design
- Ships in Reusable Foam for Easy Transport
- High Quality Monitor w/ Metal Construction
- High Quality American Made 70/30 Teleprompter Glass
- Includes MAC and PC Software
- HDMI, Composite and VGA