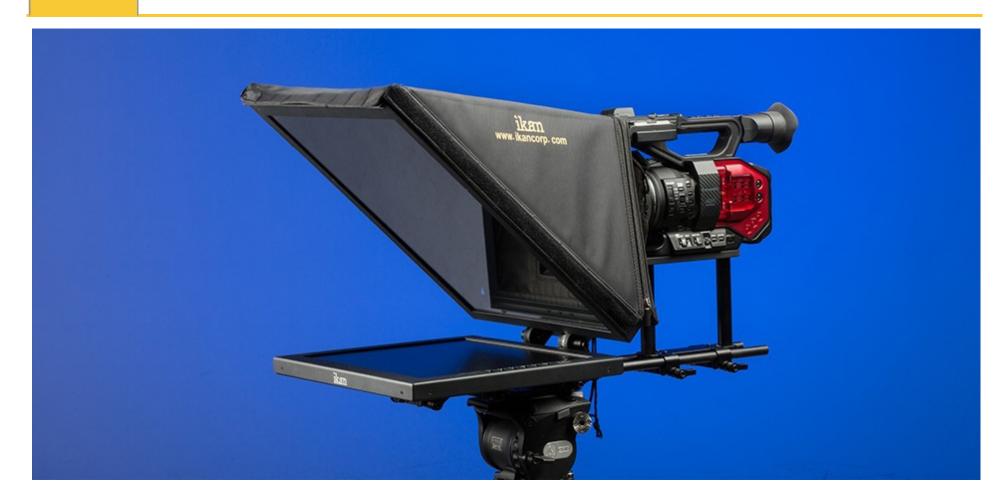

## PT3700 | 17" Rod Based Location / Studio Teleprompter

Model: PT3700

# PT3700

The PT3700 teleprompter system is designed for professionals needing to work quickly and efficiently in the field or studio. Featuring solid, aluminum and steel construction, The PT3700 is a durable yet lightweight compact 17" teleprompter kit. The foundation is a 15mm Rod base system, which allows for simple height adjustments and a folding glass frame that makes it easy for you to set up and travel.