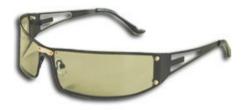

#### 3D-glasses Typ 3D-POLO201

- circularly polarised glasses in sportive design incl. case
- allow an optimal 3D result
- glasses seal to corner of the eye
- comfortable wearing with metal frame
- plastic polarising filter