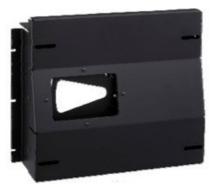

# **PK-VS4MS Mechanical Shutter DLA-SH7**

## **Description**

Ideal for applications to display contents involving fast moving targets, the PK-VS4MS is a mechanical shutter which mounts on the DLA-SH7 to reduce perceptual motion blur.