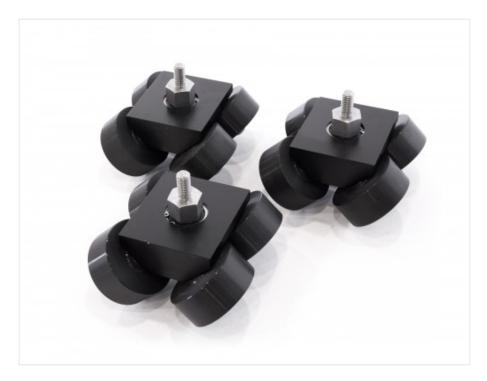

## K-Pod Premium Track Dolly Trucks

Set of 3 swivel track dolly trucks for the K-Pod System ™. Trucks work on curved or straight track ranging from 1" to 4" in diameter.

Set of 3 swivel track dolly trucks for the K-Pod System™. Trucks work on curved or straight track ranging from 1" to 4" in diameter.