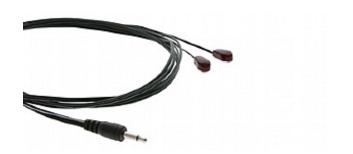

## C-A35M/2IRE

3.5mm to Dual IR Emitter Cable

Kramer's C-A35/2IRE is a dual infrared emitter permanently mounted on a 3m (10ft) cable.

## **FEATURES**

- Application Use the C-A35M/2IRE with any remote control system that has a port for transmitting IR control information via hard wire. The 3m (10ft) cable is terminated with a 3.5mm mini connector that can be removed if needed. The transparent emitters adhere to the IR receiving device with double-sided tape.
- Kramer Control System Use this IR emitter with Kramer RC series remote control panels.
- Length Available in a 3m (10ft) version.