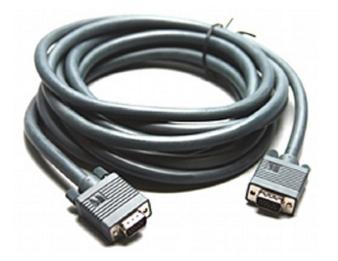

## C-GM/GF

15-pin HD to 15-pin HD Cables

Kramer's GM/GM and GM/GF computer graphics video cables are high-performance cables with molded 15-pin HD connectors on both ends. They are used for connecting computer graphics video signals between computers or video scalers and plasma, LCD or other popular display technologies.

## FEATURES

- Quality Construction High-resolution 26 gauge mini coax for video.
- Easy Installation Pre-terminated with molded 15-pin HD connectors, gold plated pins and thumbscrews for easy connection.
- Cable Specs See Kramer BC-3X2T7S for detailed cable specs.
- Varied Selection of Lengths Available in 1 to 150ft versions (0.3 to 45.7m).