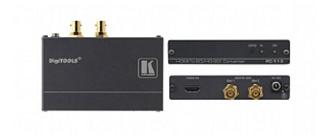

## FC-113

HDMI to 3G HD-SDI Format Converter

The FC-113 is a highperformance format converter for HDMI signals. It converts an HDMI input signal to two identical SDI video with embedded audio signals.

www.kramerelectronics.com

## FEATURES

- Max. Data Rate 3Gbps.
- HDTV Compatible.
- Multi-Standard Operation SDI (SMPTE 259M), HD-SDI (SMPTE 292M), and 3G HD SDI (SMPTE 424M).
- No Frame Rate or Resolution Conversion.
- Active Input<sup>™</sup> LED Reporting Green indicates standard definition (SDI), blue indicates a high-definition (HD-SDI) input signal, flashing indicates HDCP on the HDMI signal.
- HDCP Encryption Since the HD-SDI standard does not support HDCP, the status LED flashes when an HDCP encrypted input signal is detected, indicating that the input signal cannot be converted.
- Compact DigiTOOLS® 3 units can be rack mounted side-by-side in a 1U rack space with the optional RK-3T rack adapter.

## TECHNICAL SPECIFICATIONS

| INPUT:<br>OUTPUTS:         | 1 HDMI connector.<br>2 SD/HD-SDI, 3G HD-SDI on BNC    |
|----------------------------|-------------------------------------------------------|
|                            | connectors.                                           |
| MAX. DATA<br>RATE:         | Up to 3Gbps.                                          |
| STANDARD<br>COMPLIANCE:    | HDMI.                                                 |
| INPUT<br>FORMATS:          | 525i, 625i; 1080p<br>@23.98/24/25/29.97/30/50/59.94/( |
|                            | 1080i @50/59.94/60; 720p<br>@50/59.94/60.             |
| INDICATOR<br>LEDS:         | SD/HD, OUT, ON.                                       |
| POWER<br>SOURCE:           | 5V DC, 440ma.                                         |
| DIMENSIONS:                | 12cm x 7.2cm x 2.4cm (4.7" x 2.8" :<br>1.0") W, D, H. |
| WEIGHT:                    | 0.3kg (0.67lbs).                                      |
| ACCESSORIES: Power supply. |                                                       |
| OPTIONS:                   | RK-3T 19" rack adapter.                               |