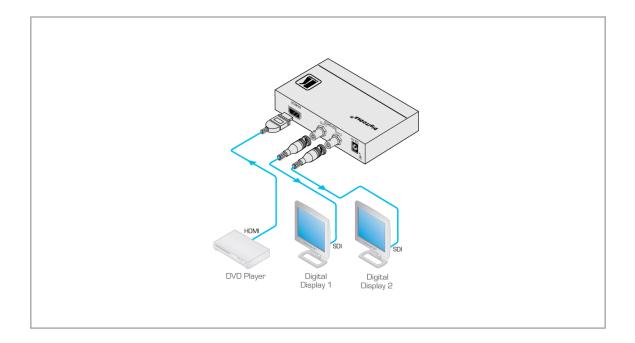

## FC-113

HDMI to 3G HD-SDI Format Converter

The FC-113 is a highperformance format converter for HDMI signals. It converts an HDMI input signal to two identical SDI video with embedded audio signals.

www.kramerelectronics.com

## TECHNICAL SPECIFICATIONS

| INPUT:<br>OUTPUTS:         | 1 HDMI connector.<br>2 SD/HD-SDI, 3G HD-SDI on BNC    |
|----------------------------|-------------------------------------------------------|
|                            | connectors.                                           |
| MAX. DATA<br>RATE:         | Up to 3Gbps.                                          |
| STANDARD<br>COMPLIANCE:    | HDMI.                                                 |
| INPUT<br>FORMATS:          | 525i, 625i; 1080p<br>@23.98/24/25/29.97/30/50/59.94/( |
|                            | 1080i @50/59.94/60; 720p<br>@50/59.94/60.             |
| INDICATOR<br>LEDS:         | SD/HD, OUT, ON.                                       |
| POWER<br>SOURCE:           | 5V DC, 440ma.                                         |
| DIMENSIONS:                | 12cm x 7.2cm x 2.4cm (4.7" x 2.8" :<br>1.0") W, D, H. |
| WEIGHT:                    | 0.3kg (0.67lbs).                                      |
| ACCESSORIES: Power supply. |                                                       |
| OPTIONS:                   | RK-3T 19" rack adapter.                               |