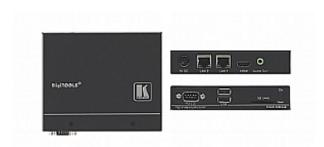

## **KDS-DEC3**

H.264 Decoder

Kramer KDS-DEC3 is an H.264 decoder for encoded signals up to 1080p60. It is designed to work with the KDS-EN3 H.264 encoder to provide a high-quality and fully-featured end-to-end video and audio over IP solution.

## **TECHNICAL SPECIFICATIONS**

OUTPUTS: 1 HDMI, 1 unbalanced stereo audio on a 3.5mm mini jack.

PORTS: 2 Ethernet on RJ-45 connectors (fully switched), 1 RS-232 on a 9-pin D-sub connector.

VIDEO SINGLE

Up to 1920x1080p60 and 1920x1200(60Hz).

DIMENSIONS:  $12.8 \text{cm} \times 2.6 \text{cm} \times 10.9 \text{cm} (5.05" \times 1.02" \times 4.29").$ 

WEIGHT: 0.36kg (0.26kg).

INCLUDED Power supply, power cord, plastic bracket set.

ACCESSORIES: