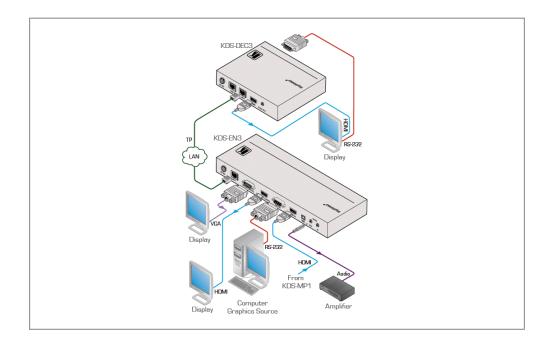

## **KDS-DEC3**

H.264 Decoder

Kramer KDS-DEC3 is an H.264 decoder for encoded signals up to 1080p60. It is designed to work with the KDS-EN3 H.264 encoder to provide a high-quality and fully-featured end-to-end video and audio over IP solution.