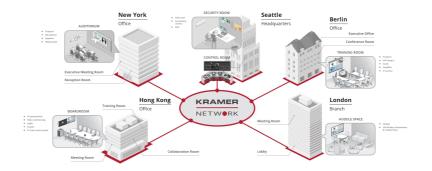

## **Kramer Network**

**Enterprise Management Platform** 

Kramer Network is a powerful, allencompassing, modular Enterprise software platform that lets you easily operate, manage and maintain all your Pro AV, IT, IP streaming, and control in one simple singlepoint Webbased interface

Enhanced Security - With intuitive user access management, Kramer Network allows only certain users to access specific audio or video sources, rooms and predefined scenarios

Visual & Topology AV System Mapping - Easily drill down to a specific network, site, building, or room to start managing AV devices