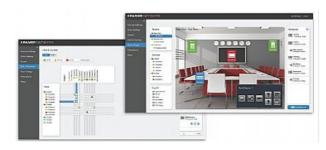

Enhanced Security - With intuitive user access management, Kramer Network allows only certain users to access specific audio or video sources, rooms and predefined scenarios

Visual & Topology AV System Mapping - Easily drill down to a specific network, site, building, or room to start managing AV devices

System & Connection Status at a Glance - Quickly identify critical issues in the network, see logicalvideolink status at a glance

Remote Maintenance - No need for onsite visits

Control over IP - Builtin controller supports virtually unlimited number of controlled devices with rich driver library of 3rd party devices. Supports a new line of I/O devices