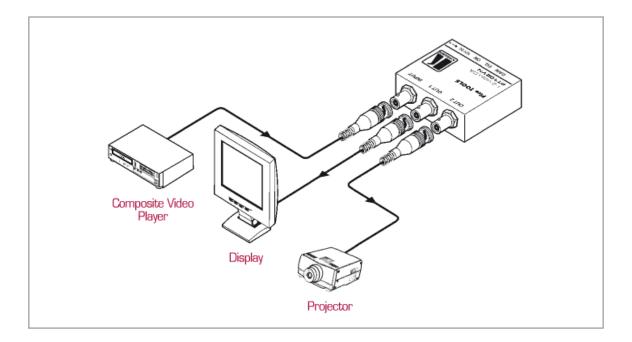

## PT-102VN

1:2 Composite Video Distribution Amplifier

The PT-102VN is a distribution amplifier for composite video or SDI signals. It takes one input, provides correct buffering and isolation and distributes the signal to two identical outputs.