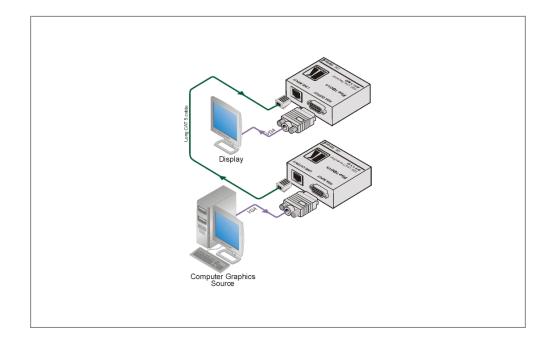

## PT-120xl

Computer Graphics Video over Twisted Pair Receiver

Compatible with HDTV component video signals when used with a breakout cable such as the Kramer C-GM/3RVF.

The PT-120xl is an extended range twisted pair receiver for computer graphics video signals. It converts a twisted pair signal from a WP-110 transmitter (or other compatible Kramer transmitter) to a computer graphics signal.

## FEATURES

- HDTV Compatible.
- Max. Resolution WUXGA & 1080p.
- Level (Gain) & EQ (Peaking) Controls.
- System Range Up to 250m (820ft). Greater distances possible depending on signal resolution and cable.
- Cable UTP (unshielded twisted pair) or STP (shielded twisted pair) cable such as CAT 5.
- Power Connect<sup>™</sup> System A single connection to the transmitter or the receiver powers both units when the devices are within 150ft (50m) of each other.