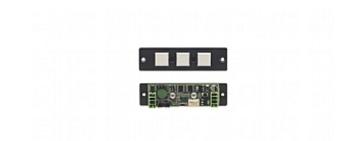

## RC-3TBU

Remote Control Panel with USB

The RC-3TBU remotely replicates the buttons of the SL-14RC/SL-14RCN master room controller.

### **FEATURES**

- Three-Button Faceplate.
- **K-NET™ Control Channel** For connecting individual and daisy-chaining multiple panels.
- Configurable Button Assignments Via USB connector and application software.
- Size Long Insert. Installs inside TBUS-10, K-POD301, TBUS Frame T1AF-14L or WP-3TB.