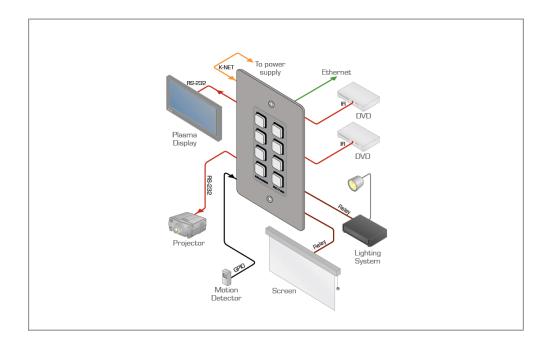

## RC-76R

6-Button Room Controller

The RC-76R is a six-button configurable room controller for multimedia rooms. It controls audio components, video components and other room facilities such as lights and screens.

## **FEATURES**

- 6 Configurable Buttons RGB backlit, front panel buttons, configured using the K-Config configuration software.
- 1 GPI/O Port Can be configured by K-Config as a digital input, digital output or analog input for interfacing with a variety of devices such as sensors, switches, LEDs, or relays.
- 2 Bidirectional RS-232 Ports Control AV equipment such as projectors, LCD and PDP displays, power amplifiers, switchers and scalers.
- 2 Relay Contact Closure Ports Control other room items related to the AV system, such as, raising and lowering drapes, a screen or a projector.
- 2 IR Control Ports With an IR learning receiver behind the front plate that learns commands from any IR remote.
- 1 RS-485 Port.
- Kramer Site-CTRL Compatibility For network remote control and management over the Ethernet port.
- K-NET™ Control Channel Connects compatible user interfaces, supply power and control data over a single cable.
- Flexible Control Via Ethernet and K-NET.
- Wall Plate Size 1 gang US, Decora compatible.