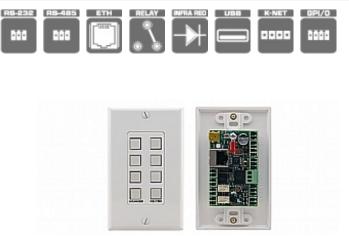

## RC-78R 8-Button Room Controller

The RC-78R is an eight-button configurable room controller for multimedia rooms. It controls audio components, video components and other room facilities such as lights and screens.

## FEATURES

- 8 Configurable Buttons RGB backlit, front panel buttons, configured using the K-Config configuration software.
- 1 GPI/O Port Can be configured by K-Config as a digital input, digital output or analog input for interfacing with a variety of devices such as sensors, switches, LEDs, or relays.
- <sup>2</sup> 2 Bidirectional RS-232 Ports Control AV equipment such as projectors, LCD and PDP displays, power amplifiers, switchers and scalers.
- <sup>2</sup> 2 Relay Contact Closure Ports Control other room items related to the AV system, such as, raising and lowering drapes, a screen or a projector.
- <sup>2</sup> 2 IR Control Ports With an IR learning receiver behind the front plate that learns commands from any IR remote.
- <sup>1</sup> 1 RS-485 Port.
- Kramer Site-CTRL Compatibility For network remote control and management over the Ethernet port.
- K-NET™ Control Channel Connects compatible user interfaces, supply power and control data over a single cable.
- Flexible Control Via Ethernet and K-NET.
- Wall Plate Size 1 gang US, Decora compatible.