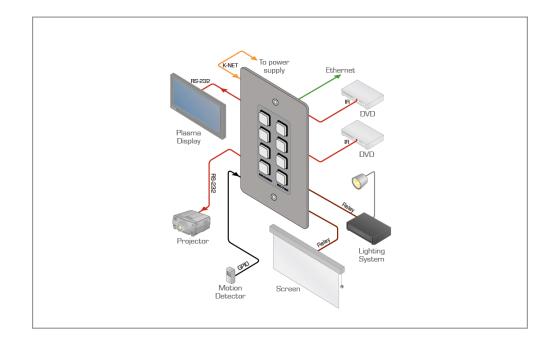

## RC-78R 8-Button Room Controller

The RC-78R is an eight-button configurable room controller for multimedia rooms. It controls audio components, video components and other room facilities such as lights and screens.

## FEATURES

- 8 Configurable Buttons RGB backlit, front panel buttons, configured using the K-Config configuration software.
- 1 GPI/O Port Can be configured by K-Config as a digital input, digital output or analog input for interfacing with a variety of devices such as sensors, switches, LEDs, or relays.
- <sup>2</sup> 2 Bidirectional RS-232 Ports Control AV equipment such as projectors, LCD and PDP displays, power amplifiers, switchers and scalers.
- <sup>2</sup> 2 Relay Contact Closure Ports Control other room items related to the AV system, such as, raising and lowering drapes, a screen or a projector.
- <sup>2</sup> 2 IR Control Ports With an IR learning receiver behind the front plate that learns commands from any IR remote.
- <sup>1</sup> 1 RS-485 Port.
- Kramer Site-CTRL Compatibility For network remote control and management over the Ethernet port.
- K-NET™ Control Channel Connects compatible user interfaces, supply power and control data over a single cable.
- Flexible Control Via Ethernet and K-NET.
- Wall Plate Size 1 gang US, Decora compatible.