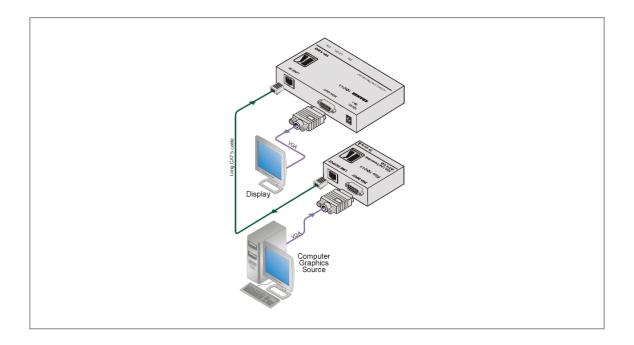

## TP-120

Computer Graphics Video over Twisted Pair Receiver

Compatible with HDTV component video signals when used with a breakout cable such as the Kramer C-GM/3RVF.

The TP-120 is a twisted pair receiver for computer graphics video signals. When used in conjunction with the PT-110 twisted pair transmitter (or other Kramer compatible transmitter), it converts a twisted pair signal back into a computer graphics video signal.