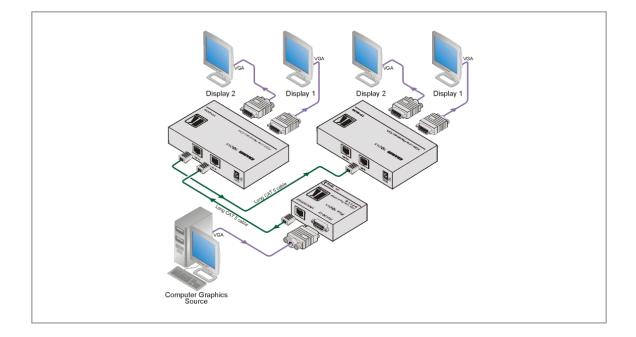

## TP-202

Computer Graphics Video over Twisted Pair Transceiver

The TP-202 is a twisted pair branching receiver for computer graphics video signals with resolutions from VGA up to UXGA and higher or HDTV signals. It takes a twisted pair signal and converts it into a computer graphics video signal or HDTV signal available on two 15-pin HD outputs, and simultaneously re-transmits the original twisted pair signal to another compatible receiver.

## FEATURES

- HDTV Compatible.
- Max. Resolution WUXGA & 1080p.
- Long System Range More than 100m (300ft).
- Expandable Cascades up to 6 units.
- Cable For standalone, use UTP (unshielded twisted pair) cable such as CAT 5.
- Sync Polarity Settings H & V switches for improved display compatibility.
- Level (Gain) and EQ (Peaking) Controls -Recessed to prevent unintentional adjustment.
- Power Connect<sup>TM</sup> System A single connection to the transmitter or the receiver powers both units when the devices are within 150ft (50m) of each other.
- Compact Kramer TOOLS<sup>TM</sup> 3 units can be rack mounted side-by-side in a 1U rack space with the optional RK-3T rack adapter.