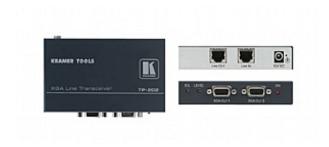

## TP-202

Computer Graphics Video over Twisted Pair Transceiver

The TP-202 is a twisted pair branching receiver for computer graphics video signals with resolutions from VGA up to UXGA and higher or HDTV signals. It takes a twisted pair signal and converts it into a computer graphics video signal or HDTV signal available on two 15-pin HD outputs, and simultaneously re-transmits the original twisted pair signal to another compatible receiver.

## FEATURES

- HDTV Compatible.
- Max. Resolution WUXGA & 1080p.
- Long System Range More than 100m (300ft).
- Expandable Cascades up to 6 units.
- Cable For standalone, use UTP (unshielded twisted pair) cable such as CAT 5.
- Sync Polarity Settings H & V switches for improved display compatibility.
- Level (Gain) and EQ (Peaking) Controls -Recessed to prevent unintentional adjustment.
- Power Connect<sup>TM</sup> System A single connection to the transmitter or the receiver powers both units when the devices are within 150ft (50m) of each other.
- Compact Kramer TOOLS<sup>TM</sup> 3 units can be rack mounted side-by-side in a 1U rack space with the optional RK-3T rack adapter.

## TECHNICAL SPECIFICATIONS

| INPUT:                | 1 CAT 5 on an RJ-45 connector.                                          |
|-----------------------|-------------------------------------------------------------------------|
| OUTPUT:               | 1 CAT 5 on an RJ-45 connector;<br>2 XGA on 15-pin HD (F)<br>connectors. |
| DIFF. GAIN<br>(PAIR): | 2.8%.                                                                   |
| K-FACTOR:             | 0.1%.                                                                   |
| MAX.<br>RESOLUTION:   | WUXGA & 1080p.                                                          |
| CONTROLS:             | Level: -9.6dB to +2.3dB;<br>Equalization: 0dB to 36.3dB<br>@50MHz.      |
| POWER<br>SOURCE:      | 12V DC, 525mA maximum<br>current.                                       |
| WEIGHT:               | 0.3kg (0.67lbs) approx.                                                 |
| ACCESSORIES:          | Power supply.                                                           |
| OPTIONS:              | RK-3T 19" rack adapter.                                                 |
|                       |                                                                         |