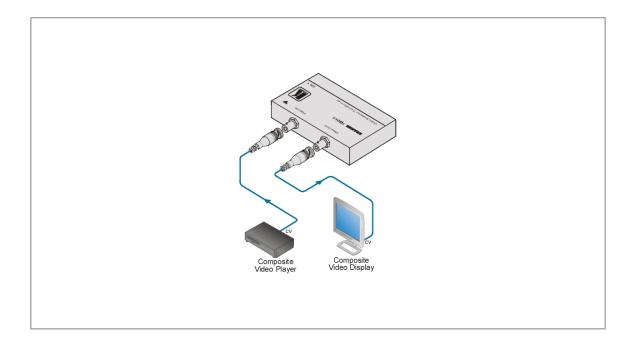

## **TR-1** Video Isolation Transformer

The TR-1 is a high-resolution video isolation transformer for composite video signals. It provides complete isolation between devices to eliminate video hum, ground loops, and DC offsets, which can degrade picture quality.