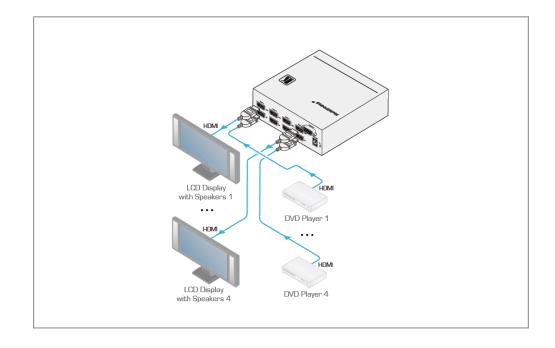

## VA-4H 4-Channel HDMI EDID Controller

The VA-4H is an EDID controller for HDMI signals. The unit inputs up to four HDMI channels and allows the user to select an EDID for each channel from the display, an internal default EDID or to pass the signal through without change.