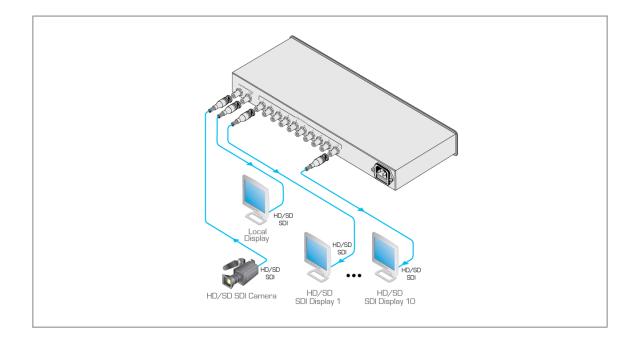

## VM-10HDxI

1:10 3G HD-SDI Distribution Amplifier

The VM-10HDxI is a highperformance distribution amplifier for HD-SDI signals. The unit takes one input, provides reclocking and equalization and distributes the signal to ten identical outputs.

## TECHNICAL SPECIFICATIONS

| INPUTS:               | 1 SMPTE-259M/292M/424M serial video, $75\Omega$ on a BNC connector.                                                                           |
|-----------------------|-----------------------------------------------------------------------------------------------------------------------------------------------|
| OUTPUTS:              | 10 equalized and reclocked SMPTE-259M/292M/424M outputs, 75 $\Omega$ on BNC connectors;1 looped GENLOCK 75 $\Omega$ /Hi-Z on a BNC connector. |
| MAX. OUTPUT<br>LEVEL: | 800mVpp/75Ω.                                                                                                                                  |
| MAXIMUM DATA<br>RATE: | Up to 2.97Gbps.                                                                                                                               |
| COUPLING:             | AC.                                                                                                                                           |
| POWER<br>SOURCE:      | 100/240V AC, 50/60Hz, 5VA.                                                                                                                    |
| DIMENSIONS:           | 19" x 7" x 1U W, D, H, rack<br>mountable.                                                                                                     |
| WEIGHT:               | 1.5kg (3.3lbs) approx.                                                                                                                        |
| ACCESSORIES:          | Power cord, rack "ears".                                                                                                                      |
|                       |                                                                                                                                               |