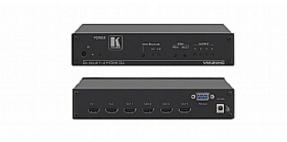

## VM-24HC

2x1:4 HDMI Switcher & Distribution Amplifier

The VM-24HC is a high-performance switcher and distribution amplifier for HDMI signals. The unit accepts one of two HDMI inputs and distributes the selected signal to HDMI four outputs.

## TECHNICAL SPECIFICATIONS

| INPUTS:                       | 2 HDMI connectors.                                      |
|-------------------------------|---------------------------------------------------------|
| OUTPUTS:                      | 4 HDMI connectors.                                      |
| MAX. DATA RATE:               | 6.75Gbps (2.25Gbps per graphic channel).                |
| COMPLIANCE WITH HDMI STANDARE | D: Supports HDMI and HDCP.                              |
| CONTROLS:                     | EDID SELECT, EDID READ, IN 1, IN 2 buttons, RS-232, IR. |
| INDICATORS:                   | POWER, IR, OUTPUT LEDs.                                 |
| POWER CONSUMPTION:            | 5V DC, 1.1A.                                            |
| OPERATING TEMPERATURE:        | 0° to +55°C (32° to 131°F).                             |
| STORAGE TEMPERATURE:          | −45° to +72°C (−49° to 162°F).                          |
| HUMIDITY:                     | 10% to 90%, RHL non-condensing.                         |
| DIMENSIONS:                   | 21.5cm x 16.3cm x 4.4cm (8.5" x 6.4" x 1.7") W, D, H.   |
| WEIGHT:                       | 0.6kg (1.3lbs) approx.                                  |
| ACCESSORIES:                  | Power supply.                                           |
| OPTIONS:                      | RK-1 19" rack adapter.                                  |
|                               |                                                         |