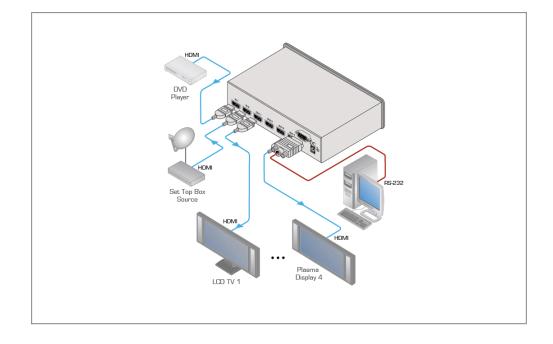

## VM-24HC

2x1:4 HDMI Switcher & Distribution Amplifier

The VM-24HC is a high-performance switcher and distribution amplifier for HDMI signals. The unit accepts one of two HDMI inputs and distributes the selected signal to HDMI four outputs.