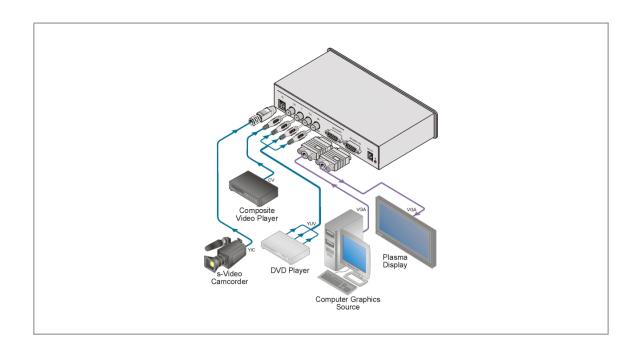

## **TECHNICAL SPECIFICATIONS**

INPUT: 1 VGA/SVGA/XGA/SXGA on a 15-

pin HD (F) connector;

1 composite video on an RCA

connector;

1 component video (Y, Cb, Cr) on RCA connectors;>br> 1 s-Video on a 4-pin connector.

OUTPUT: 1 RGB/YPbPr on a 15-pin HD (F)

connector.

OUTPUT VGA (640x480), SVGA

RESOLUTION: (800x600), XGA (1024x768),

SXGA (1280x1024), HDTV: 480p, 576p, 720p, 1080i.

OUTPUT 60Hz for computer graphics

REFRESH RATE: resolutions, 50/60Hz for HDTV