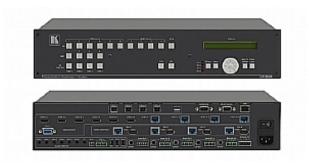

## VP-558

11x4:2 Presentation Boardroom Router / Scaler System

The VP-558 is a high-performance 11x4 ProScale presentation scaler/matrix switcher that can output four independent scaled images. Each output includes an HDMI and HDBaseT connector. The product supports analog, digital and embedded audio. VP-558 features six HDMI inputs, four HDBaseT inputs, an analog VGA input, and a 4x1 USB switcher. VP-558 also includes a microphone input, independent stereo audio outputs, a monitor output, an amplified speaker output, and audio DSP features.

## FEATURES

- Pix-Perfect<sup>™</sup> Scaling Technology Kramer's precision pixel mapping and high-quality full up- and down-scaling technology.
- HDTV Compatible. HDCP Compliant.
- Output Resolutions Up to 1080p/UXGA.
- System Range For the HDBT inputs and outputs up to 70m (230ft).
- Cables For optimum range and performance using HDBaseT<sup>™</sup>, use Kramer's BC-HDKat6a cable. Note that the transmission range depends on the signal resolution, source and display used. The distance using non-Kramer CAT 6 cable may not reach these ranges.
- <sup>4</sup>x1 USB Switcher Can be set to follow the switching of the video layer or as an independent switcher.
- OSD (On Screen Display) For easy setup and adjustment, accessible via the front panel buttons.
- Audio DSP Features.
- Input/Output Audio Level Adjustment.
- Selectable Microphone Talkover or Mix Modes.
- Analog & Embedded Audio Support For inputs and outputs.
- Built-in Power Amplifier 2x10W power amplifier with speaker outputs on a 4-pin terminal block connector.
- Multiple Aspect Ratio Selections.
- Built-in ProcAmp Color, hue, sharpness, noise, contrast and brightness.
- Built-in Web Pages For easy setup and remote control.
- Firmware Upgrade via the Ethernet
- Multiple Control Options Front panel buttons with OSD, RS-232, Ethernet and built-in Web pages.