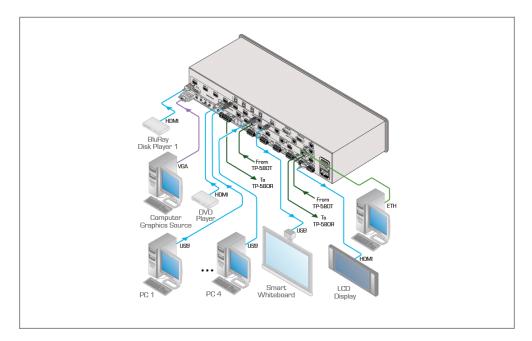

## VP-558

11x4:2 Presentation Boardroom Router / Scaler System

The VP-558 is a high-performance 11x4 ProScale presentation scaler/matrix switcher that can output four independent scaled images. Each output includes an HDMI and HDBaseT connector. The product supports analog, digital and embedded audio. VP-558 features six HDMI inputs, four HDBaseT inputs, an analog VGA input, and a 4x1 USB switcher. VP-558 also includes a microphone input, independent stereo audio outputs, a monitor output, an amplified speaker output, and audio DSP features.